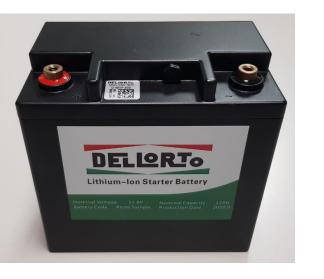

#### STARTER BATTERIES

Voltage 8.5V or 12.8 V or 14,55V Capacity 10Ah or 12 Ah Cell type Lifepo

Dell'Orto batteries **stand out** for:

being designed according to State of the Art solutions for new Mobility,