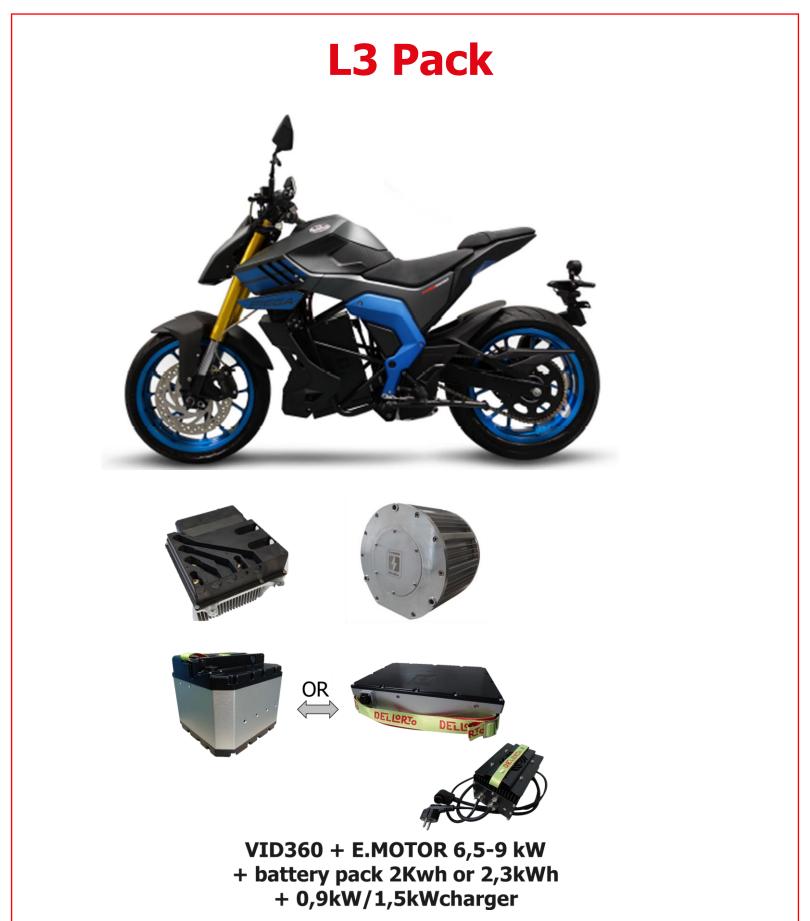

# **LOW VOLTAGE - PRODUCT RANGE**

ALL IN ONE **Vehicle Control Unit INVERTER** DC- DC

100% under DELLORTO know how

From 2kw to 15kw Air Cooled

**VID 165** 

**VID 250** 

**VID 360** 

**STANDS OUT** 

for **compactness** and **easiness of application** and **range availability** 

### ALL IN ONE

**Vehicle Control Unit INVERTER** DC- DC **Battery** 

**100% under DELLORTO know how** 

From 250Wh up to 750 Wh - 21700 cells

**STANDS OUT** 

for **compactness** and **easiness of application** and **range availability** 

#### **E.MOTOR**

From 2,5kW to 9 kW Air cooled

3-3,5 kW

**IPM** 

6,5-9 kW 9-13 kW

**STANDS OUT** 

for range availability and gear ratio customization ability

#### **BATTERIES**

100% under DELLORTO know how

2 kWh - NCM Cells

**STANDS OUT** 

for providing **High Safety Standards** BMS ability to increase Battery's Life and Durability **Swappable and Stackable** package design **Compactness** 