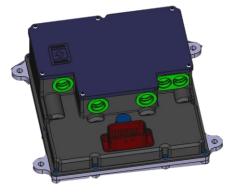

# **LOW VOLTAGE - PRODUCT RANGE**

ALL IN ONE **Vehicle Control Unit INVERTER** DC- DC

100% under DELLORTO know how

From 2kw to 15kw Air Cooled

**VID 165** 

**VID 250** 

**VID 360** 

**STANDS OUT** 

for **compactness** and **easiness of application** and **range availability** 