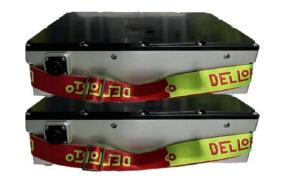

#### **BATTERIES**

100% under DELLORTO know how

2 kWh - NCM Cells

**STANDS OUT** 

for providing **High Safety Standards** BMS ability to increase Battery's Life and Durability **Swappable and Stackable** package design **Compactness** 

# **Swappable and Stackable**

Energy – 2.016 Wh Weight – 11,8kg Size – 240 X 348 X 88

## **Compact Design**

Energy – 2.268 Wh Weight – 12,1 kg Size – 221 X 197 X 195