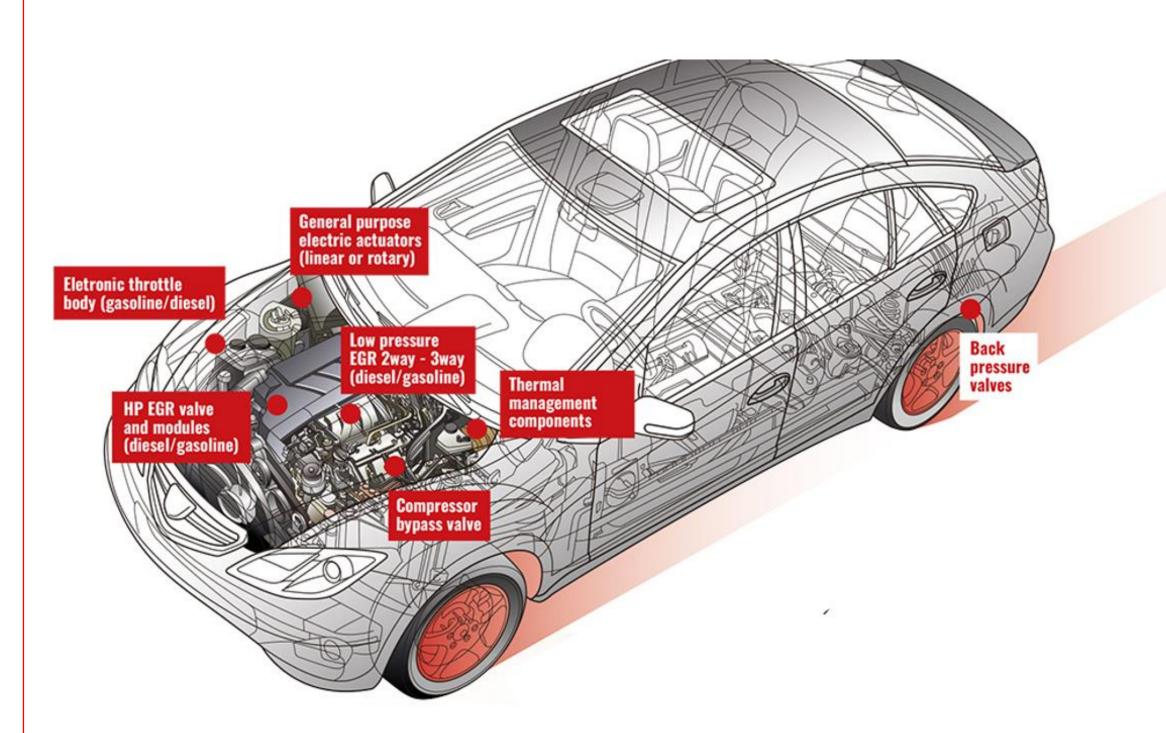

## **DELL'ORTO IS A TIER 1 COMPONENT SUPPLIER**

Especially re-known for **high reliability** of **mechatronic components** into Inlet and Outlet Air Management