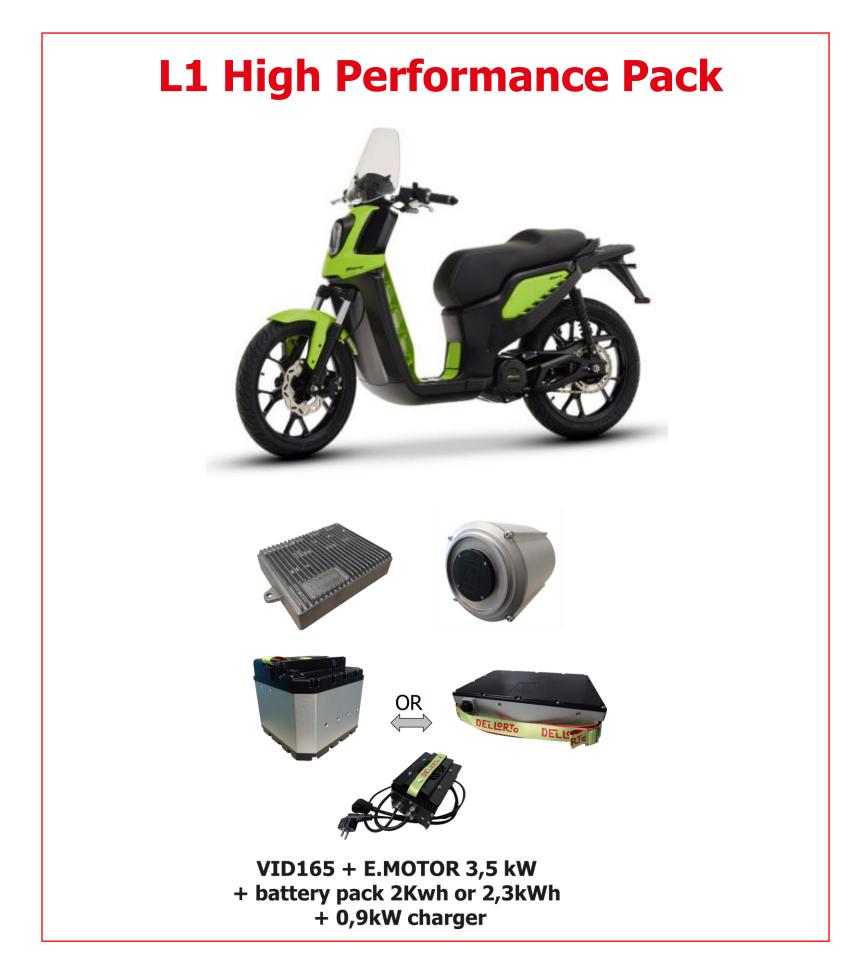

# **LOW VOLTAGE - PRODUCT RANGE**

ALL IN ONE **Vehicle Control Unit INVERTER** DC- DC

100% under DELLORTO know how

From 2kw to 15kw Air Cooled

**VID 165** 

**VID 250** 

**VID 360** 

**STANDS OUT** 

for **compactness** and **easiness of application** and **range availability** 

### ALL IN ONE

**Vehicle Control Unit INVERTER** DC- DC **Battery** 

**100% under DELLORTO know how** 

From 250Wh up to 750 Wh - 21700 cells

**STANDS OUT** 

for **compactness** and **easiness of application** and **range availability** 

#### **E.MOTOR**

From 2,5kW to 9 kW Air cooled

3-3,5 kW

**IPM** 

6,5-9 kW 9-13 kW

**STANDS OUT** 

for range availability and gear ratio customization ability

#### **BATTERIES**

100% under DELLORTO know how

2 kWh - NCM Cells

**STANDS OUT** 

for providing **High Safety Standards** BMS ability to increase Battery's Life and Durability **Swappable and Stackable** package design **Compactness** 