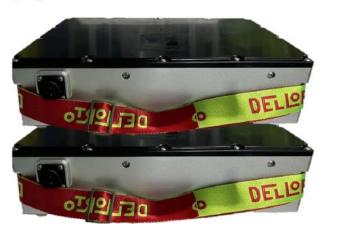

#### **BATTERIES**

100% under DELLORTO know how

2 kWh - NCM Cells

**STANDS OUT** 

for providing **High Safety Standards** BMS ability to increase Battery's Life and Durability **Swappable and Stackable** package design **Compactness** 

# **Swappable and Stackable**

Energy – 2.016 Wh Weight – 11,8kg Size – 240 X 348 X 88