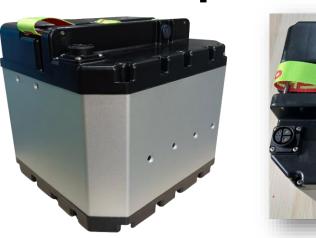

# **Swappable and Stackable**

Energy – 2.016 Wh Weight – 11,8kg Size – 240 X 348 X 88

## **Compact Design**

Energy – 2.268 Wh Weight – 12,1 kg Size – 221 X 197 X 195