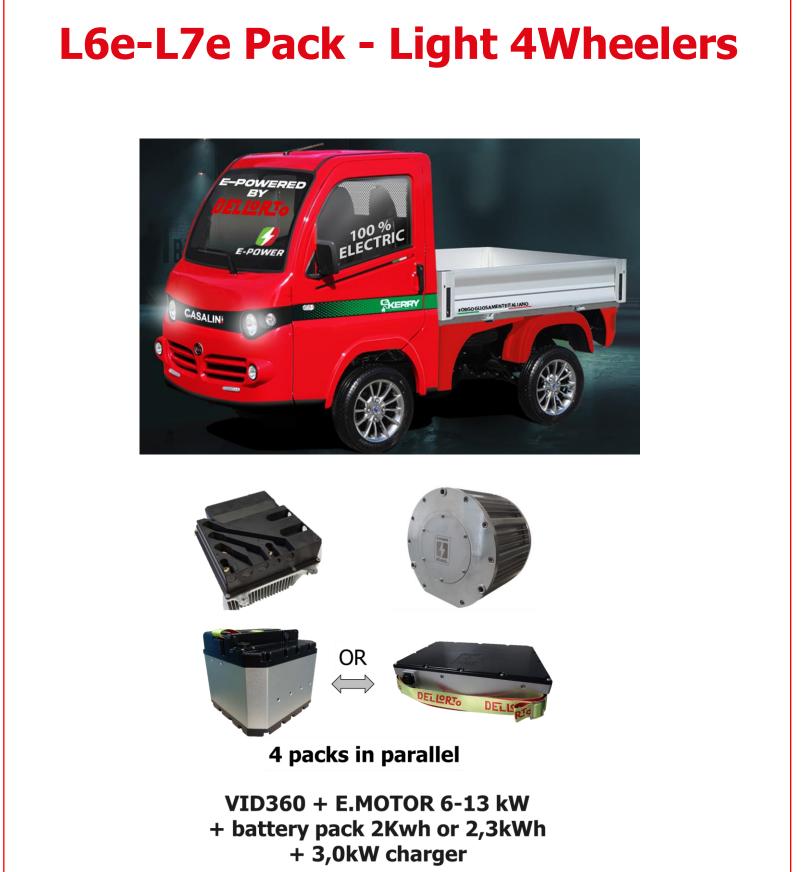

# **LOW VOLTAGE - PRODUCT RANGE**

ALL IN ONE **Vehicle Control Unit INVERTER** DC- DC

100% under DELLORTO know how

From 2kw to 15kw Air Cooled

**VID 165** 

**VID 250** 

**VID 360** 

**STANDS OUT** 

for **compactness** and **easiness of application** and **range availability** 

### ALL IN ONE

**Vehicle Control Unit INVERTER** DC- DC **Battery** 

**100% under DELLORTO know how** 

From 250Wh up to 750 Wh - 21700 cells

**STANDS OUT** 

for **compactness** and **easiness of application** and **range availability** 

#### **E.MOTOR**

From 2,5kW to 9 kW Air cooled

3-3,5 kW

**IPM** 

6,5-9 kW 9-13 kW

**STANDS OUT** 

for range availability and gear ratio customization ability

#### **BATTERIES**

100% under DELLORTO know how

2 kWh - NCM Cells

**STANDS OUT** 

for providing **High Safety Standards** BMS ability to increase Battery's Life and Durability **Swappable and Stackable** package design **Compactness** 