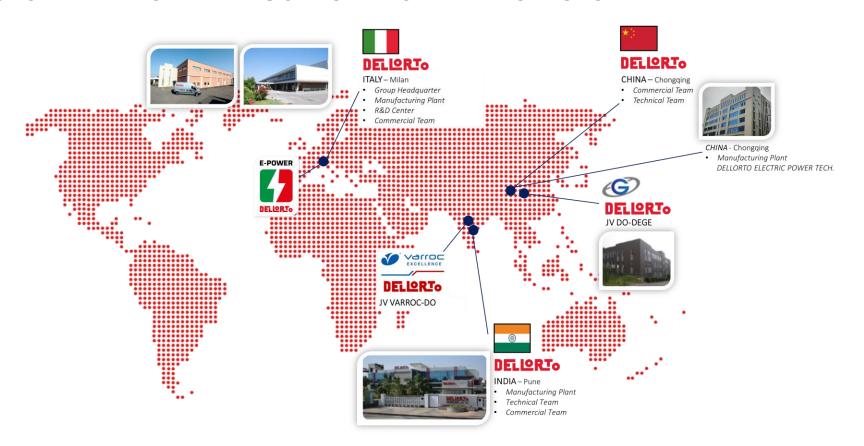

# WHO WE ARE

1933 - 2023

Dell'Orto was **founded in 1933** and in 2023 celebrates 90 years of successes

Our values drive us in competing into four business sectors

TWO WHEELERS & RECREATIONAL ELECTIRC POWERTRAIN