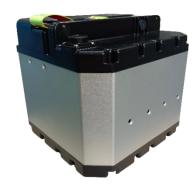

# **Swappable and Stackable**

Energy – 2.016 Wh Weight – 11,8kg Size – 240 X 348 X 88

## **Compact Design**

Energy – 2.268 Wh Weight – 12,1 kg Size – 221 X 197 X 195