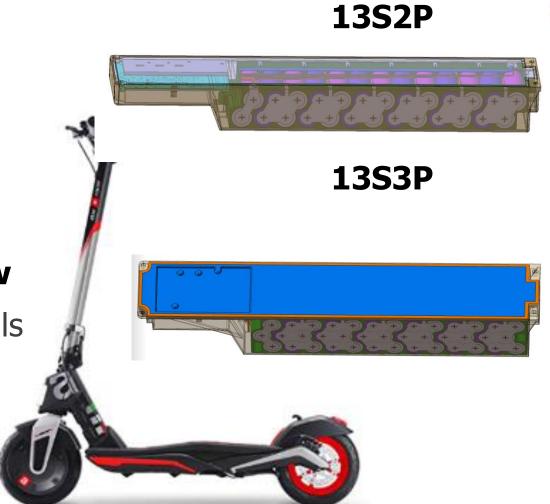

#### **BATTERIES FOR TRACTION**

Nominal Voltage / Capacity – 50,4 V / 40 Ah Energy density > 175 Wh/kg – 275Wh/liter Cell type 21700 NMC Lithium-Nickel-Manganese-Cobalt-Oxide (LiNiMnCoO2) BMS integrated BMS can manage battery parallel up to 8 packs Aluminium case, IP 67 Communication protocol – CAN

# **Swappable and Stackable**

Energy – 2.016 Wh Weight – 11,8kg Size – 240 X 348 X 88

## **Compact Design**

Energy – 2.268 Wh Weight – 12,1 kg Size – 221 X 197 X 195