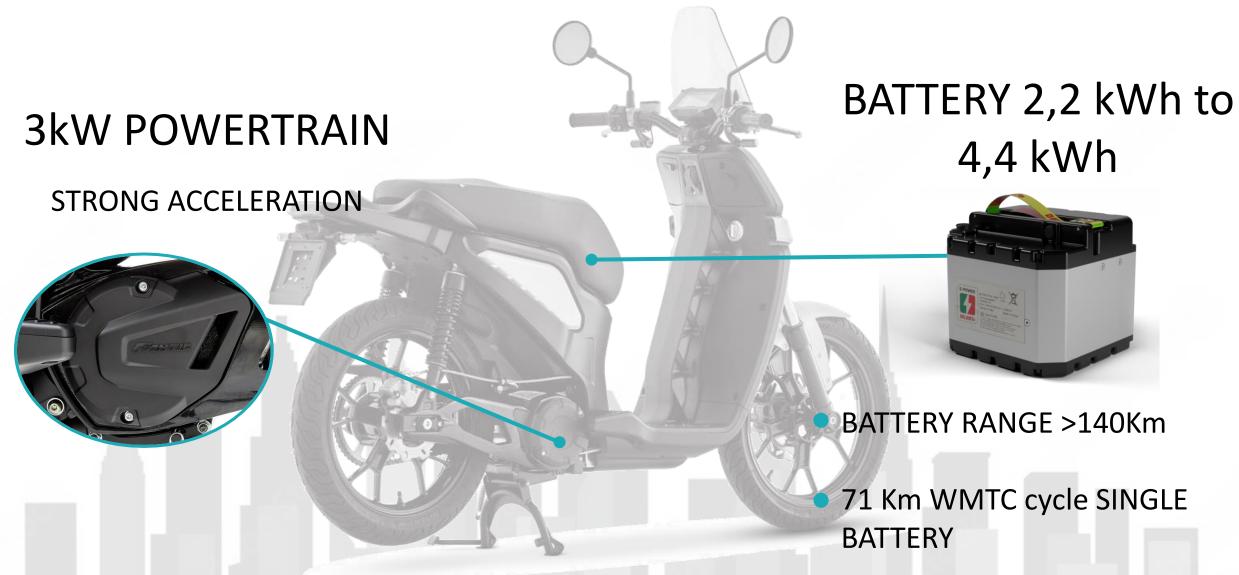

# MAIN FEATURES

**USB SOCKET** 

**FLAT PLATFORM** 

UNDER SEAT COMPARTMENT >10LT

**KEYLESS START** 

**REMOVABLE BATTERIES** 