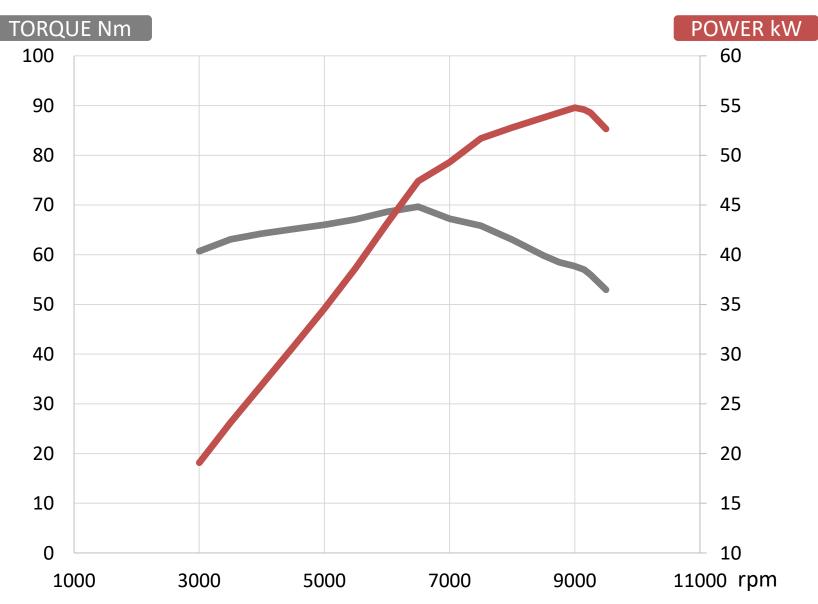

# CABALLERO 700 FUN IS A SERIOUS THING

# CABALLERO 700

# LIKE A 500, BUT BETTER

75 cv

FULL AT ALL RPM

**ROSSO ICONICO** 

**AZZURRO STORICO** 