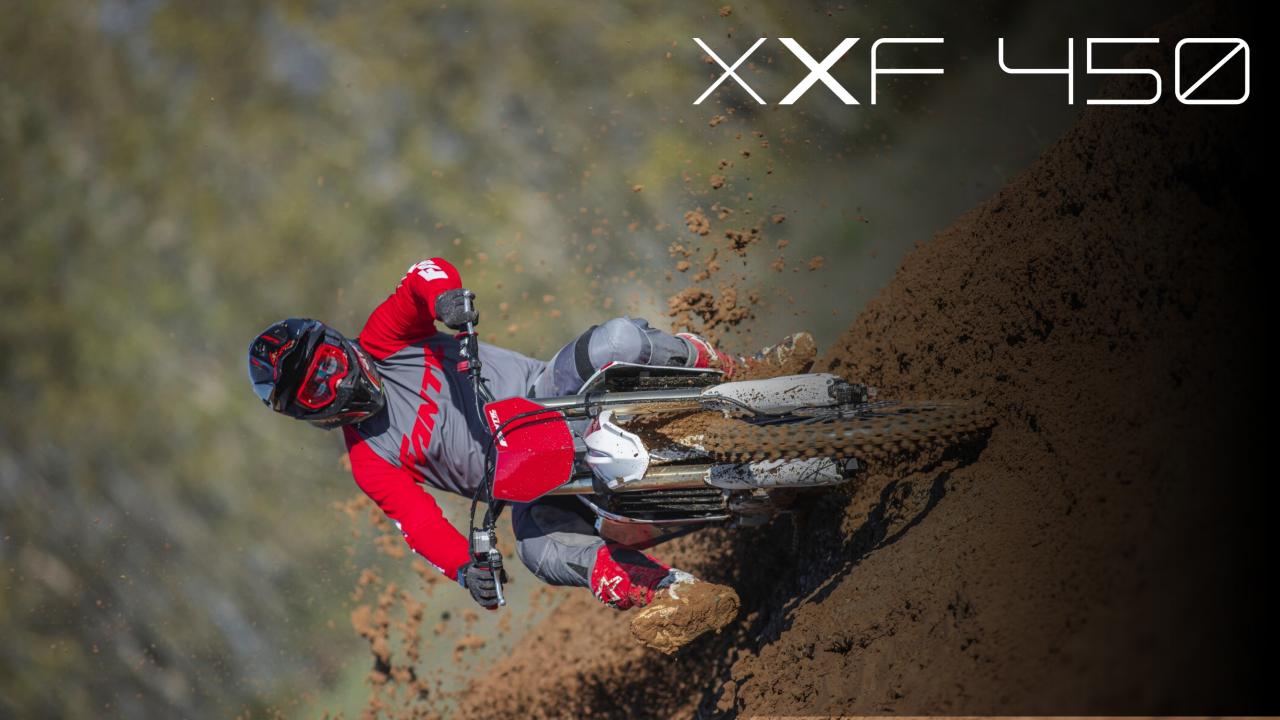

# MOTOCROSS - XXF 450cc - 4-Stroke

**Induction:** Fuel Injection **Transmission:** 5-speed

Frame type: Aluminum perimeter frame

**Tires:** Pirelli 80/100x21 - 110/90x19 **Brakes:** Hydraulic disc ø270mm

Hydraulic disc ø240mm

Front suspension: KYB ø48 mm,

fully adjustable, wheel travel 310 mm

Rear suspension: KYB, fully adjustable,

wheel travel 315 mm
Wet weight\*: 104 kg
Fuel tank capacity: 6,2 |
Engine oil quantity: 0,9 |