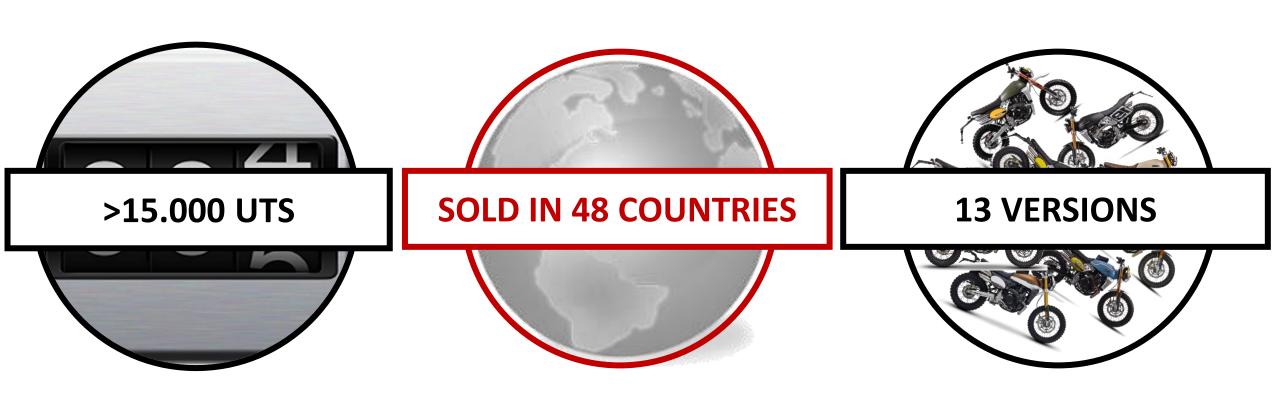

ter frame

**Tires:** Pirelli 80/100x21 - 110/90x19 **Brakes:** Hydraulic disc ø270mm

Hydraulic disc ø240mm

Front suspension: KYB ø48 mm,

fully adjustable, wheel travel 310 mm

Rear suspension: KYB, fully adjustable,

wheel travel 315 mm
Wet weight\*: 104 kg
Fuel tank capacity: 6,2 |
Engine oil quantity: 0,9 |







# 100% /**Z4**C//**J**S STYLE...







# **MADE IN ITALY MOTORBIKES**

# BUILT WITH STATE OF THE ART



ONLY 2T E5 IN THE WORLD



BEST IN CLASS FOR POWER, **TORQUE & TECHNOLOGY** 





# ...100% /Z4C//S TECHNIQUE



ENDURO
MOTARD
MY23

NEW REAR FRAME
NEW SEAT
NEW AIRBOX
NEW PLASTICS
NEW INDICATORS
NEW GRAPHICS





XMF & XEF 125

**PERFORMANCE** 









XMF & XEF 125

**COMPETITION** 









XM & XE 50

# **PERFORMANCE**









XM & XE 50

**COMPETITION** 













# CABALLERO – MY23 RANGE





# **NEW DELUXE 500 TRI-COLOR**



# CABALLERO 700 FUN IS A SERIOUS THING



# CABALLERO 700

# LIKE A 500, BUT BETTER













75 cv

FULL AT ALL RPM















**ROSSO ICONICO** 



**AZZURRO STORICO** 





# THE SCOOTER IS A CONSOLIDATED CONCEPT





TECHNOLOGICAL

INNOVATIVE

MADE IN ITALY





# • TECHNOLOGICAL & INNOVATIVE •





# • TECHNOLOGICAL & INNOVATIVE •





# MAIN FEATURES



**USB SOCKET** 





**FLAT PLATFORM** 



UNDER SEAT COMPARTMENT >10LT



**KEYLESS START** 



**REMOVABLE BATTERIES** 



# AS YOU WANT ME

L1
MOPED

L3
MOTORCYCLES

**2** VERSIONS