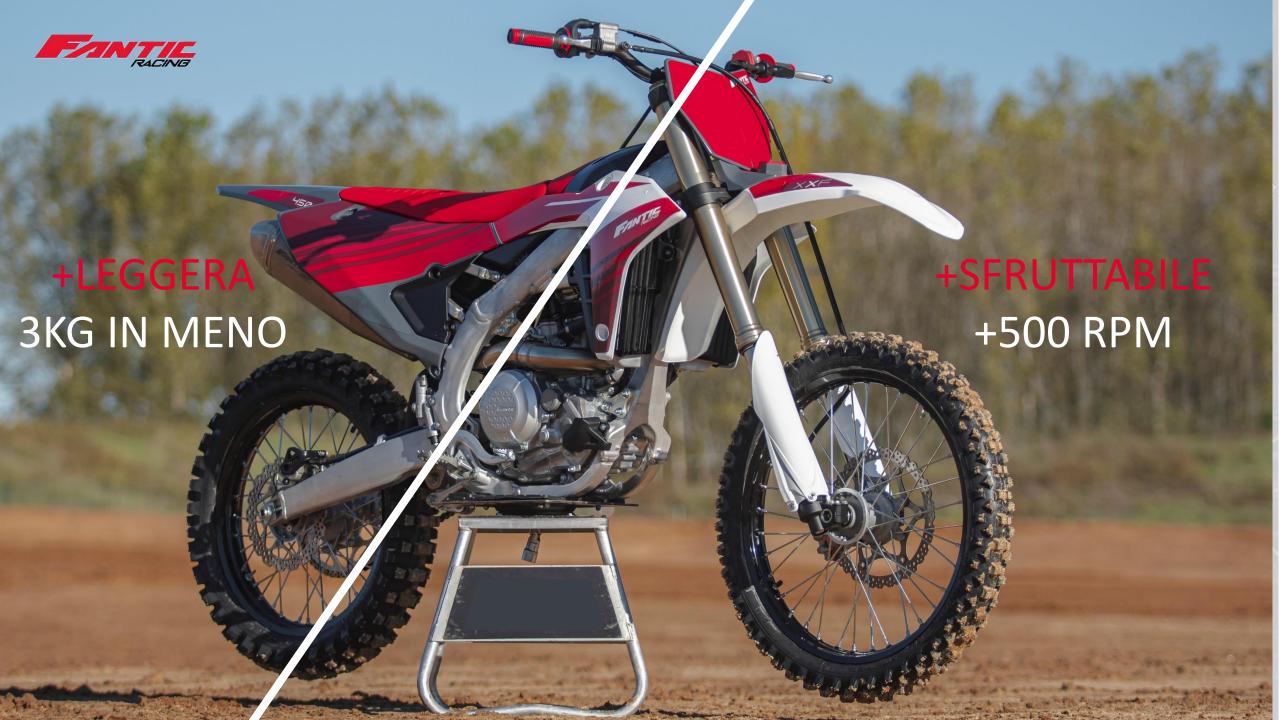

# MOTOCROSS - XXF 450cc - 4-Stroke

**Induction:** Fuel Injection **Transmission:** 5-speed

Frame type: Aluminum perimeter frame

**Tires:** Pirelli 80/100x21 - 110/90x19 **Brakes:** Hydraulic disc ø270mm

Hydraulic disc ø240mm

Front suspension: KYB ø48 mm,

fully adjustable, wheel travel 310 mm

Rear suspension: KYB, fully adjustable,

wheel travel 315 mm
Wet weight\*: 104 kg
Fuel tank capacity: 6,2 |
Engine oil quantity: 0,9 |