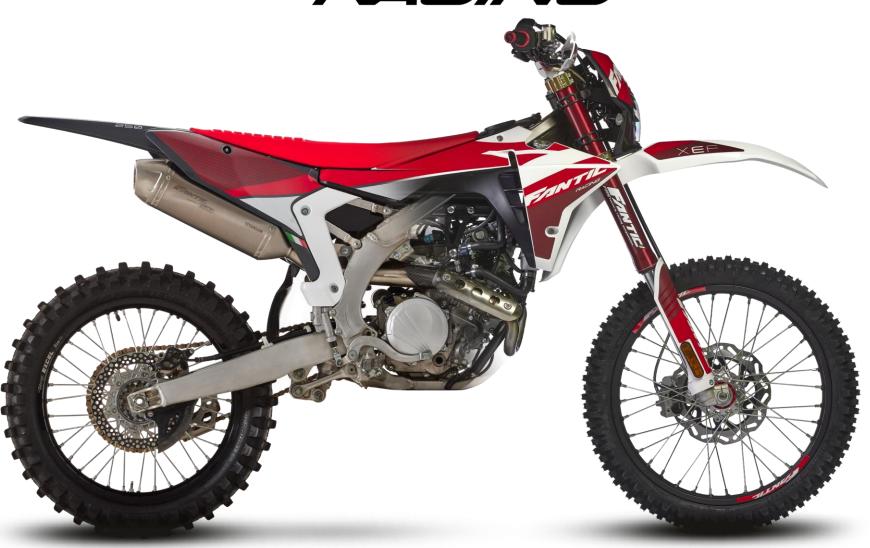

# MOTOCROSS - XXF 450cc - 4-Stroke

**Induction:** Fuel Injection **Transmission:** 5-speed

Frame type: Aluminum perimeter frame

**Tires:** Pirelli 80/100x21 - 110/90x19 **Brakes:** Hydraulic disc ø270mm

Hydraulic disc ø240mm

Front suspension: KYB ø48 mm,

fully adjustable, wheel travel 310 mm

Rear suspension: KYB, fully adjustable,

wheel travel 315 mm
Wet weight\*: 104 kg
Fuel tank capacity: 6,2 |
Engine oil quantity: 0,9 |