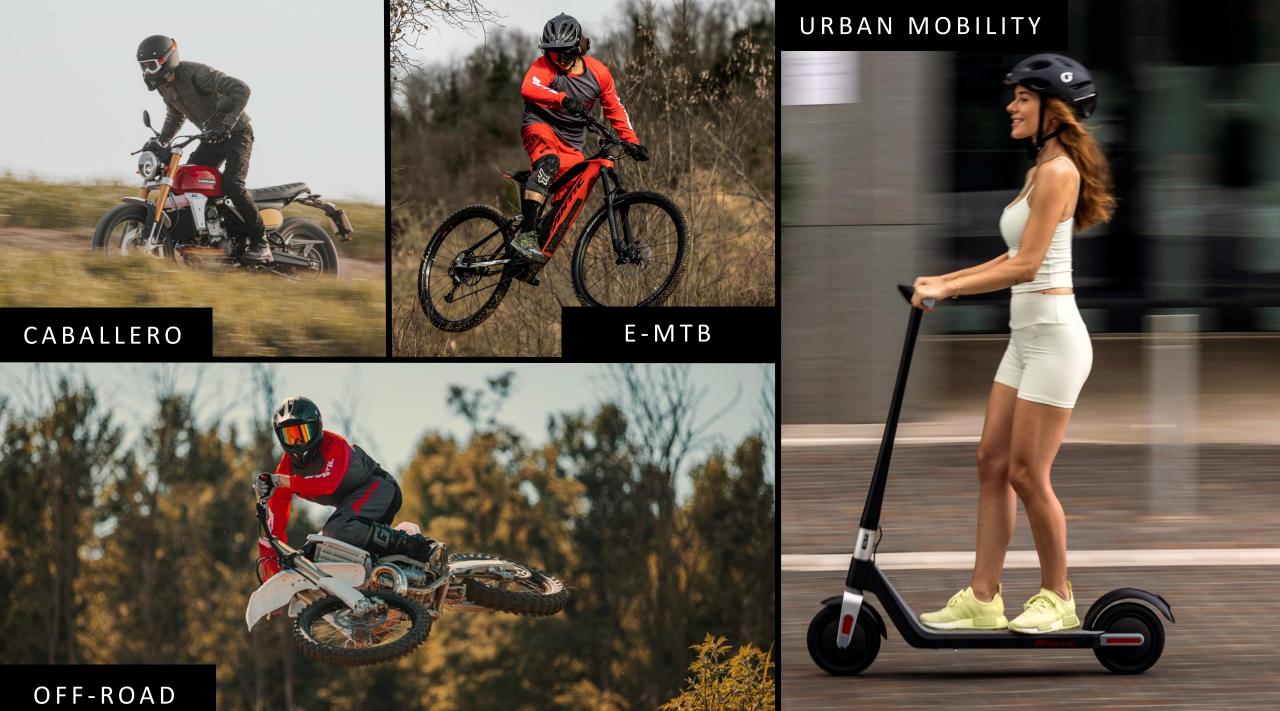

# MOTOCROSS - XXF 450cc - 4-Stroke

**Induction:** Fuel Injection **Transmission:** 5-speed

Frame type: Aluminum perimeter frame

**Tires:** Pirelli 80/100x21 - 110/90x19 **Brakes:** Hydraulic disc ø270mm

Hydraulic disc ø240mm

# BUILT WITH STATE OF THE ART

ONLY 2T E5 IN THE WORLD

BEST IN CLASS FOR POWER, **TORQUE & TECHNOLOGY** 