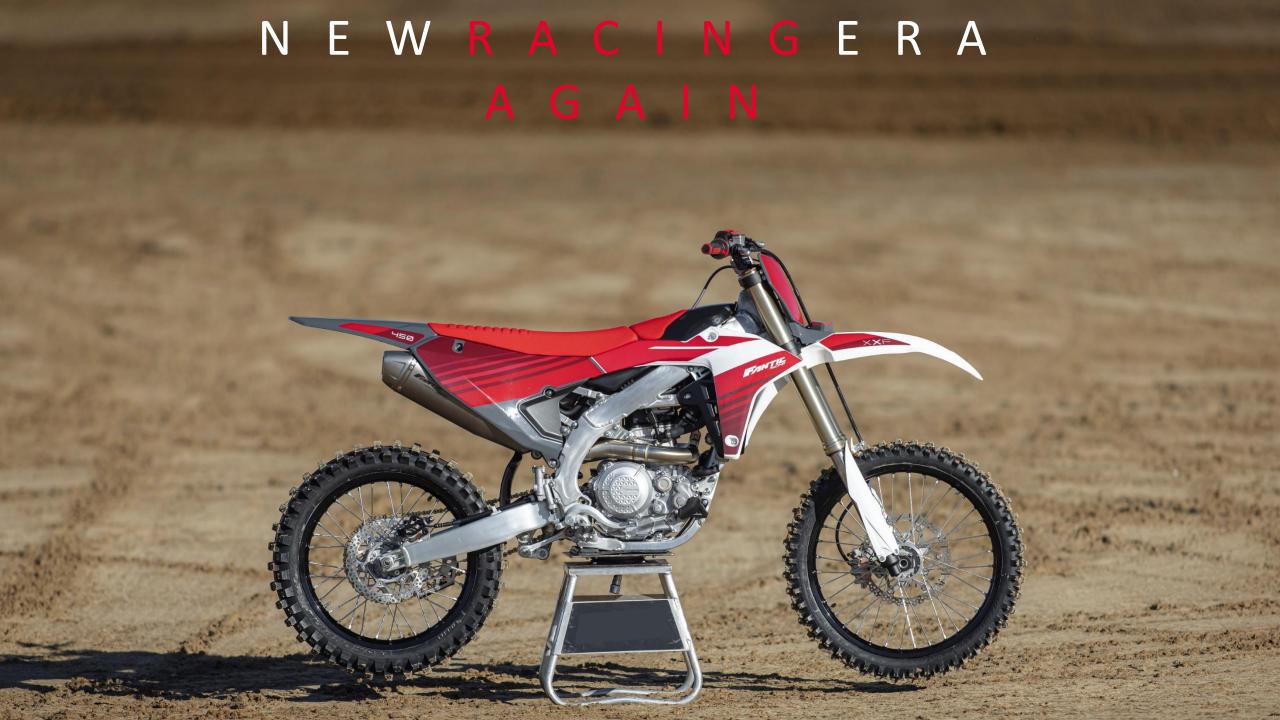

# MOTOCROSS - XXF 450cc - 4-Stroke

**Induction:** Fuel Injection **Transmission:** 5-speed

Frame type: Aluminum perimeter frame

**Tires:** Pirelli 80/100x21 - 110/90x19 **Brakes:** Hydraulic disc ø270mm

Hydraulic disc ø240mm

Front suspension: KYB ø48 mm,

fully adjustable, wheel travel 310 mm

Rear suspension: KYB, fully adjustable,

wheel travel 315 mm
Wet weight\*: 104 kg
Fuel tank capacity: 6,2 |
Engine oil quantity: 0,9 |