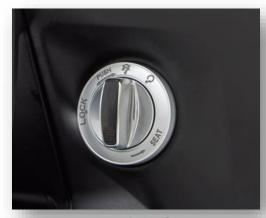

# MAIN FEATURES

**USB SOCKET** 

**FLAT PLATFORM** 

UNDER SEAT COMPARTMENT >10LT

**KEYLESS START** 

**REMOVABLE BATTERIES** 