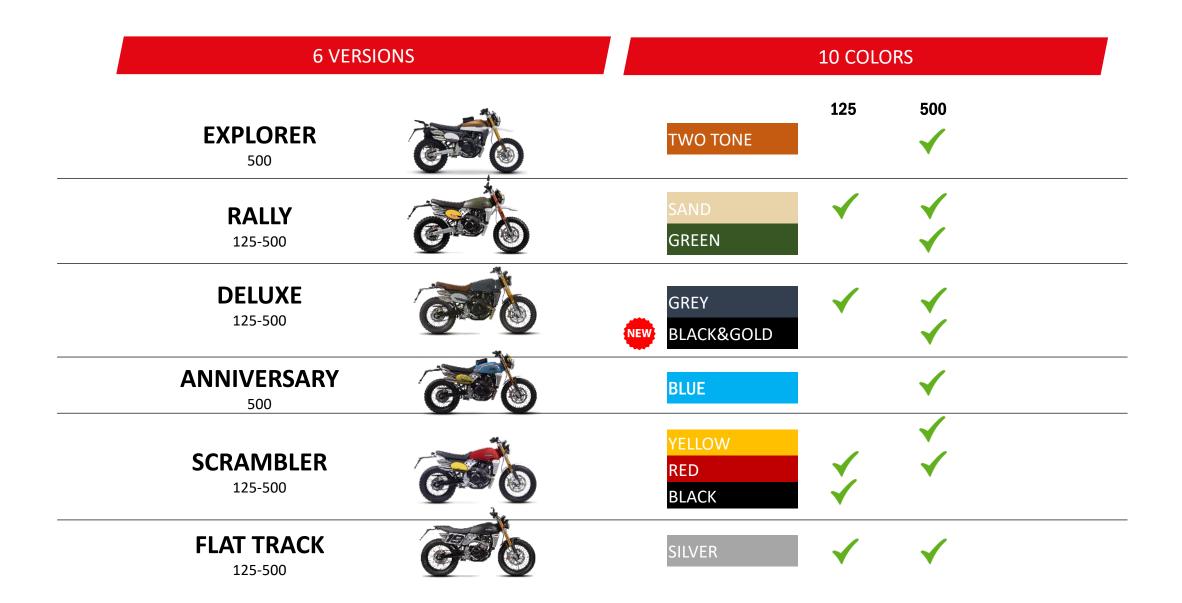

80/100x21 - 110/90x19 **Brakes:** Hydraulic disc ø270mm

Hydraulic disc ø240mm

Front suspension: KYB ø48 mm,

fully adjustable, wheel travel 310 mm

Rear suspension: KYB, fully adjustable,

wheel travel 315 mm
Wet weight\*: 104 kg
Fuel tank capacity: 6,2 |
Engine oil quantity: 0,9 |







# 100% /**Z4**C//**J**S STYLE...







# **MADE IN ITALY MOTORBIKES**

# BUILT WITH STATE OF THE ART



ONLY 2T E5 IN THE WORLD



BEST IN CLASS FOR POWER, **TORQUE & TECHNOLOGY** 





# ...100% /Z4C//S TECHNIQUE



ENDURO
MOTARD
MY23

NEW REAR FRAME
NEW SEAT
NEW AIRBOX
NEW PLASTICS
NEW INDICATORS
NEW GRAPHICS





XMF & XEF 125

**PERFORMANCE** 









XMF & XEF 125

**COMPETITION** 









XM & XE 50

# **PERFORMANCE**









XM & XE 50

**COMPETITION** 













# CABALLERO – MY23 RANGE





# **NEW DELUXE 500 TRI-COLOR**



# CABALLERO 700 FUN IS A SERIOUS THING



# CABALLERO 700

# LIKE A 500, BUT BETTER













75 cv

FULL AT ALL RPM















**ROSSO ICONICO** 



**AZZURRO STORICO** 





# THE SCOOTER IS A CONSOLIDATED CONCEPT





TECHNOLOGICAL

INNOVATIVE

MADE IN ITALY





# • TECHNOLOGICAL & INNOVATIVE •





# • TECHNOLOGICAL & INNOVATIVE •





# MAIN FEATURES



**USB SOCKET** 





**FLAT PLATFORM** 



UNDER SEAT COMPARTMENT >10LT



**KEYLESS START** 



**REMOVABLE BATTERIES** 



# AS YOU WANT ME

L1
MOPED

L3
MOTORCYCLES

**2** VERSIONS