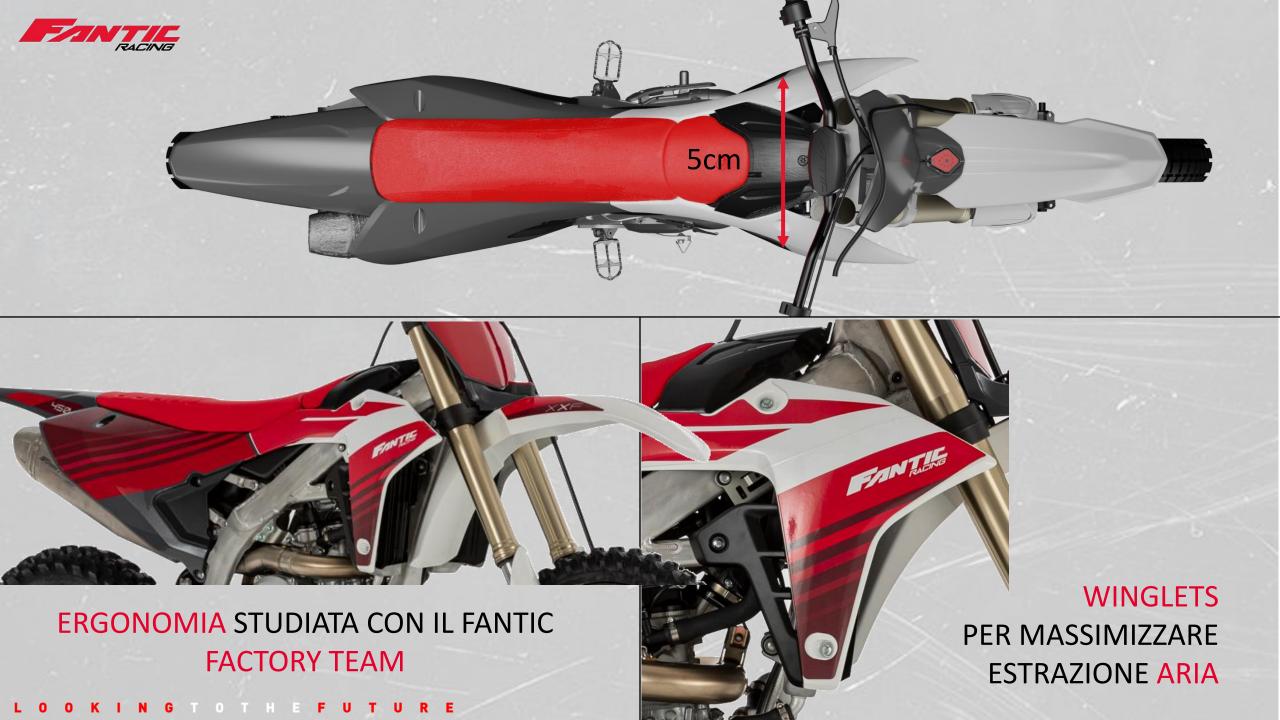

# MOTOCROSS - XXF 450cc - 4-Stroke

**Induction:** Fuel Injection **Transmission:** 5-speed

Frame type: Aluminum perimeter frame

**Tires:** Pirelli 80/100x21 - 110/90x19 **Brakes:** Hydraulic disc ø270mm

Hydraulic disc ø240mm

Front suspension: KYB ø48 mm,

fully adjustable, wheel travel 310 mm

Rear suspension: KYB, fully adjustable,

wheel travel 315 mm
Wet weight\*: 104 kg
Fuel tank capacity: 6,2 |
Engine oil quantity: 0,9 |