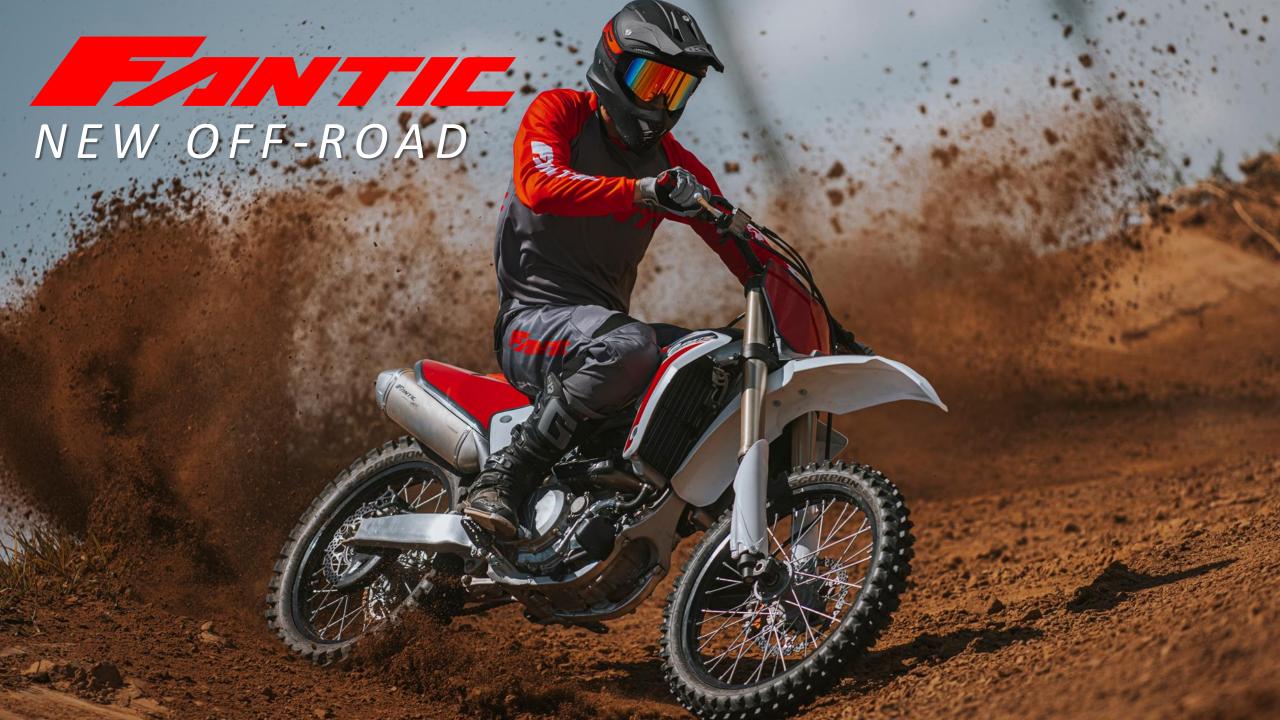

# MOTOCROSS - XXF 450cc - 4-Stroke

**Induction:** Fuel Injection **Transmission:** 5-speed

Frame type: Aluminum perimeter frame

**Tires:** Pirelli 80/100x21 - 110/90x19 **Brakes:** Hydraulic disc ø270mm

Hydraulic disc ø240mm

Front suspension: KYB ø48 mm,

fully adjustable, wheel travel 310 mm

Rear suspension: KYB, fully adjustable,

wheel travel 315 mm
Wet weight\*: 104 kg
Fuel tank capacity: 6,2 |
Engine oil quantity: 0,9 |