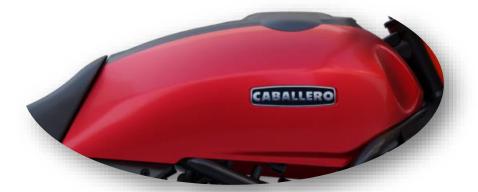

# LIKE A 500, BUT BETTER

75 cv

FULL AT ALL RPM

**ROSSO ICONICO** 

**AZZURRO STORICO** 