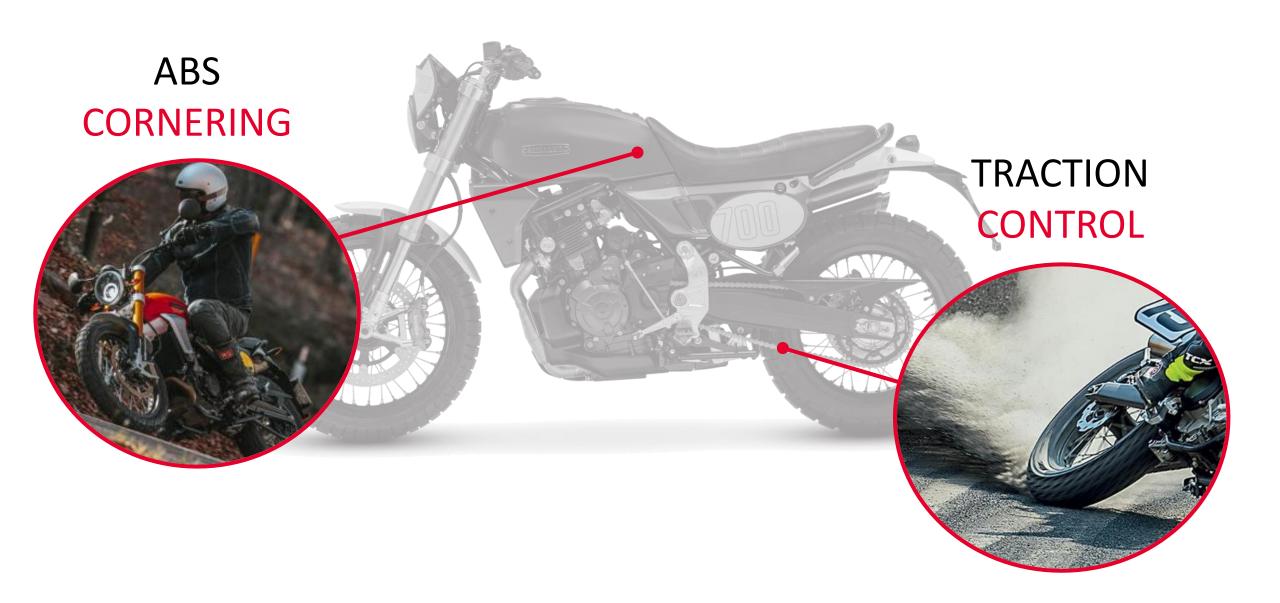

: KYB, fully adjustable,

wheel travel 315 mm
Wet weight\*: 104 kg
Fuel tank capacity: 6,2 |
Engine oil quantity: 0,9 |







# 100% /**Z4**C//**J**S STYLE...







# **MADE IN ITALY MOTORBIKES**

# BUILT WITH STATE OF THE ART



ONLY 2T E5 IN THE WORLD



BEST IN CLASS FOR POWER, **TORQUE & TECHNOLOGY** 





# ...100% /Z4C//S TECHNIQUE



ENDURO
MOTARD
MY23

NEW REAR FRAME
NEW SEAT
NEW AIRBOX
NEW PLASTICS
NEW INDICATORS
NEW GRAPHICS





XMF & XEF 125

**PERFORMANCE** 









XMF & XEF 125

**COMPETITION** 









XM & XE 50

# **PERFORMANCE**









XM & XE 50

**COMPETITION** 













# CABALLERO – MY23 RANGE





# **NEW DELUXE 500 TRI-COLOR**



# CABALLERO 700 FUN IS A SERIOUS THING



# CABALLERO 700

# LIKE A 500, BUT BETTER













75 cv

FULL AT ALL RPM















**ROSSO ICONICO** 



**AZZURRO STORICO** 





# THE SCOOTER IS A CONSOLIDATED CONCEPT





TECHNOLOGICAL

INNOVATIVE

MADE IN ITALY





# • TECHNOLOGICAL & INNOVATIVE •





# • TECHNOLOGICAL & INNOVATIVE •





# MAIN FEATURES



**USB SOCKET** 





**FLAT PLATFORM** 



UNDER SEAT COMPARTMENT >10LT



**KEYLESS START** 



**REMOVABLE BATTERIES** 



# AS YOU WANT ME

L1
MOPED

L3
MOTORCYCLES

**2** VERSIONS