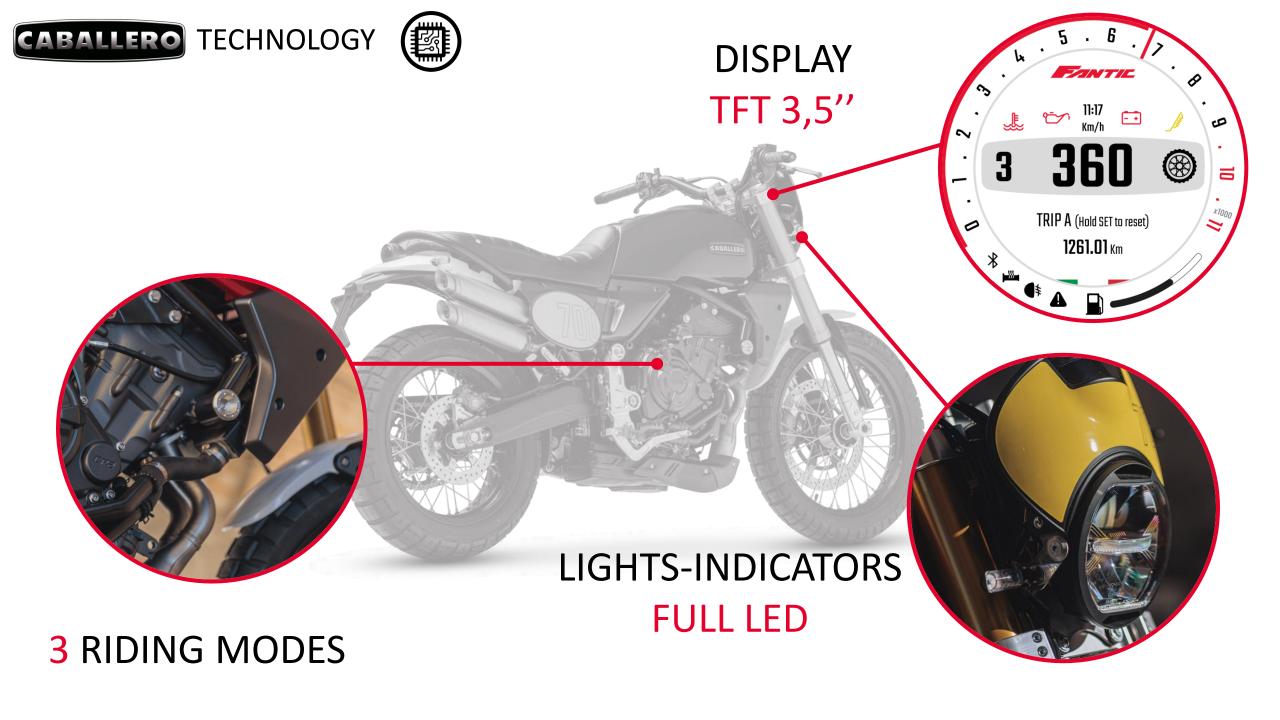

KYB, fully adjustable,

wheel travel 315 mm
Wet weight\*: 104 kg
Fuel tank capacity: 6,2 |
Engine oil quantity: 0,9 |







# 100% /**Z4**C//**J**S STYLE...







# **MADE IN ITALY MOTORBIKES**

# BUILT WITH STATE OF THE ART



ONLY 2T E5 IN THE WORLD



BEST IN CLASS FOR POWER, **TORQUE & TECHNOLOGY** 





# ...100% /Z4C//S TECHNIQUE



ENDURO
MOTARD
MY23

NEW REAR FRAME
NEW SEAT
NEW AIRBOX
NEW PLASTICS
NEW INDICATORS
NEW GRAPHICS





XMF & XEF 125

**PERFORMANCE** 









XMF & XEF 125

**COMPETITION** 









XM & XE 50

# **PERFORMANCE**









XM & XE 50

**COMPETITION** 













# CABALLERO – MY23 RANGE





# **NEW DELUXE 500 TRI-COLOR**



# CABALLERO 700 FUN IS A SERIOUS THING



# CABALLERO 700

# LIKE A 500, BUT BETTER













75 cv

FULL AT ALL RPM















**ROSSO ICONICO** 



**AZZURRO STORICO** 





# THE SCOOTER IS A CONSOLIDATED CONCEPT





TECHNOLOGICAL

INNOVATIVE

MADE IN ITALY





# • TECHNOLOGICAL & INNOVATIVE •





# • TECHNOLOGICAL & INNOVATIVE •





# MAIN FEATURES



**USB SOCKET** 





**FLAT PLATFORM** 



UNDER SEAT COMPARTMENT >10LT



**KEYLESS START** 



**REMOVABLE BATTERIES** 



# AS YOU WANT ME

L1
MOPED

L3
MOTORCYCLES

**2** VERSIONS