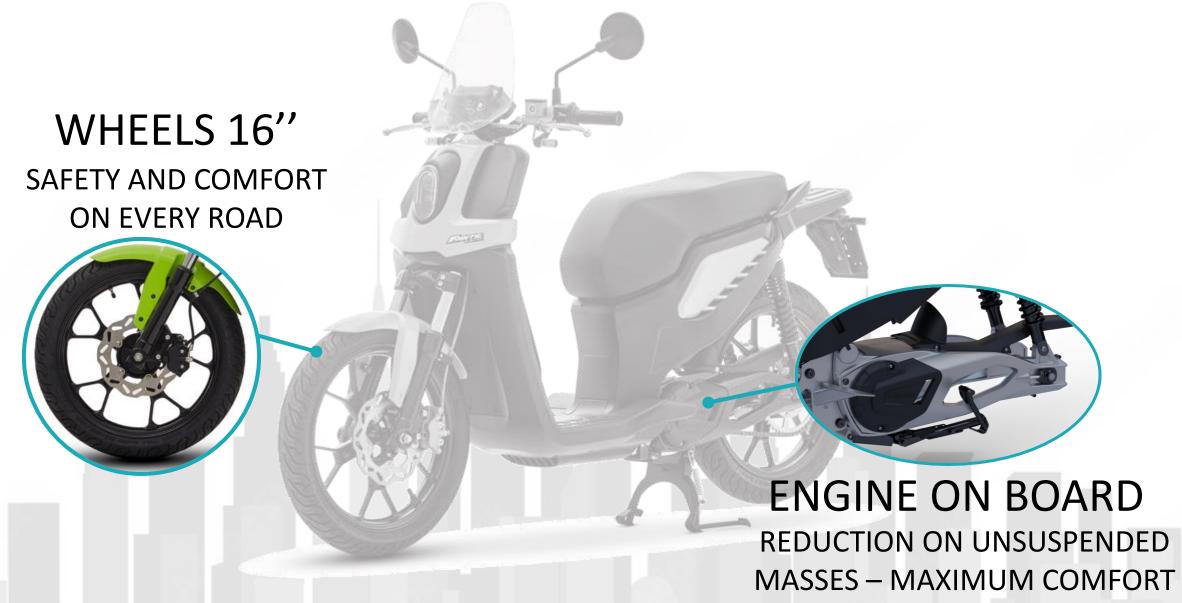

# THE SCOOTER IS A CONSOLIDATED CONCEPT

TECHNOLOGICAL

INNOVATIVE

MADE IN ITALY

# • TECHNOLOGICAL & INNOVATIVE •

# MAIN FEATURES

**USB SOCKET** 

**FLAT PLATFORM** 

UNDER SEAT COMPARTMENT >10LT

**KEYLESS START** 

**REMOVABLE BATTERIES** 