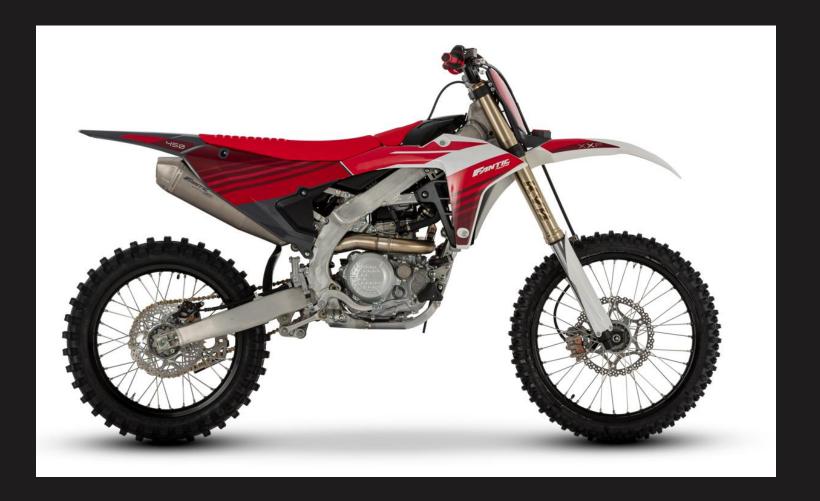

# MOTOCROSS - XXF 450cc - 4-Stroke

**Induction:** Fuel Injection **Transmission:** 5-speed

Frame type: Aluminum perimeter frame

**Tires:** Pirelli 80/100x21 - 110/90x19 **Brakes:** Hydraulic disc ø270mm

Hydraulic disc ø240mm

Front suspension: KYB ø48 mm,

fully adjustable, wheel travel 310 mm

Rear suspension: KYB, fully adjustable,

wheel travel 315 mm
Wet weight\*: 104 kg
Fuel tank capacity: 6,2 |
Engine oil quantity: 0,9 |