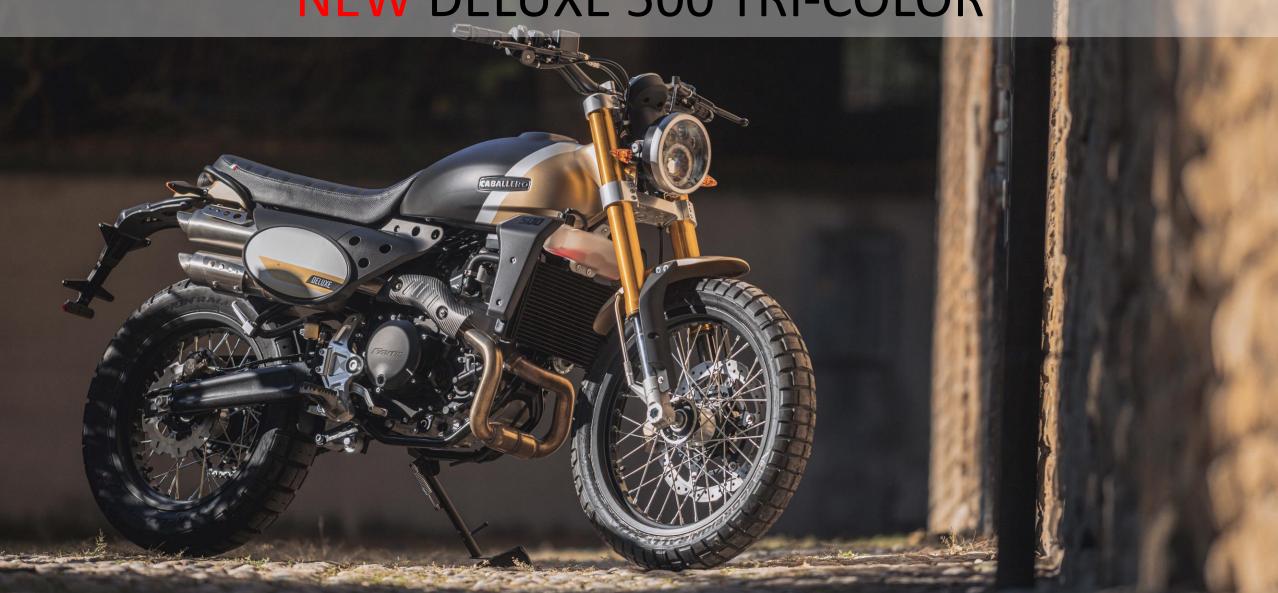

draulic disc ø270mm

Hydraulic disc ø240mm

Front suspension: KYB ø48 mm,

fully adjustable, wheel travel 310 mm

Rear suspension: KYB, fully adjustable,

wheel travel 315 mm
Wet weight\*: 104 kg
Fuel tank capacity: 6,2 |
Engine oil quantity: 0,9 |







# 100% /**Z4**C//**J**S STYLE...







# **MADE IN ITALY MOTORBIKES**

# BUILT WITH STATE OF THE ART



ONLY 2T E5 IN THE WORLD



BEST IN CLASS FOR POWER, **TORQUE & TECHNOLOGY** 





# ...100% /Z4C//S TECHNIQUE



ENDURO
MOTARD
MY23

NEW REAR FRAME
NEW SEAT
NEW AIRBOX
NEW PLASTICS
NEW INDICATORS
NEW GRAPHICS





XMF & XEF 125

**PERFORMANCE** 









XMF & XEF 125

**COMPETITION** 









XM & XE 50

# **PERFORMANCE**









XM & XE 50

**COMPETITION** 













# CABALLERO – MY23 RANGE





# **NEW DELUXE 500 TRI-COLOR**



# CABALLERO 700 FUN IS A SERIOUS THING



# CABALLERO 700

# LIKE A 500, BUT BETTER













75 cv

FULL AT ALL RPM















**ROSSO ICONICO** 



**AZZURRO STORICO** 





# THE SCOOTER IS A CONSOLIDATED CONCEPT





TECHNOLOGICAL

INNOVATIVE

MADE IN ITALY





# • TECHNOLOGICAL & INNOVATIVE •





# • TECHNOLOGICAL & INNOVATIVE •





# MAIN FEATURES



**USB SOCKET** 





**FLAT PLATFORM** 



UNDER SEAT COMPARTMENT >10LT



**KEYLESS START** 



**REMOVABLE BATTERIES** 



# AS YOU WANT ME

L1
MOPED

L3
MOTORCYCLES

**2** VERSIONS