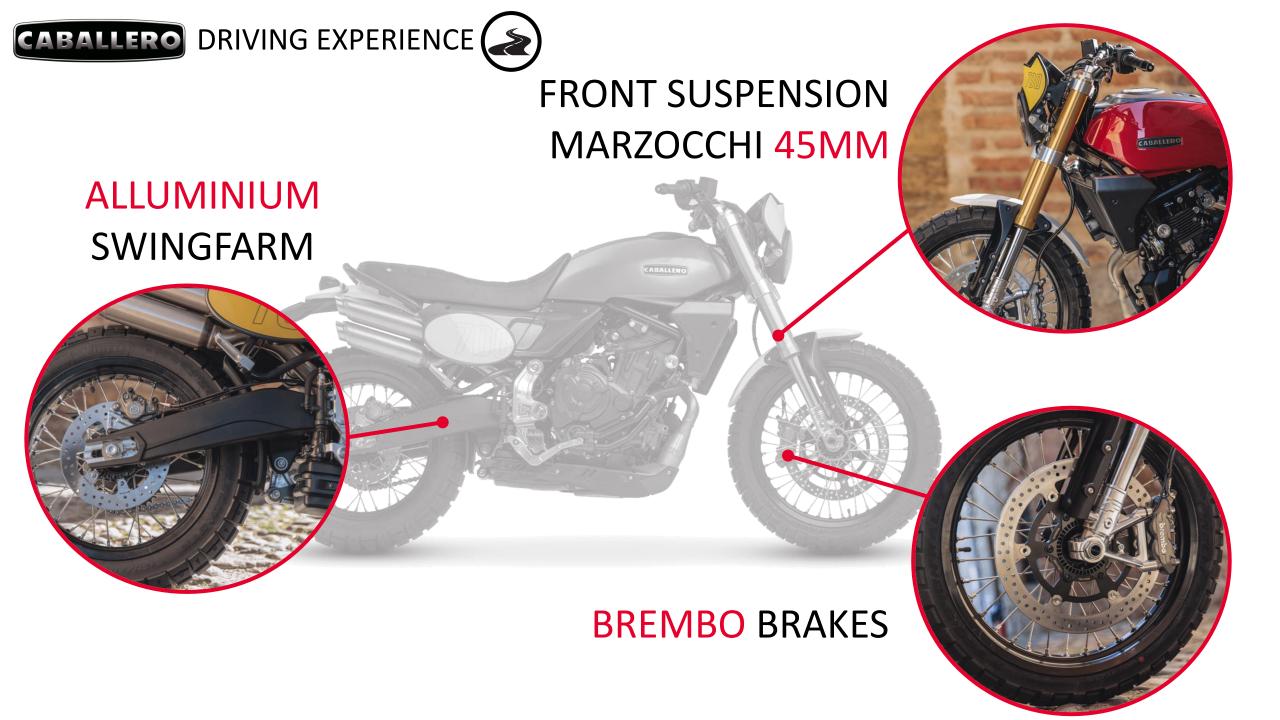

sion: KYB, fully adjustable,

wheel travel 315 mm
Wet weight\*: 104 kg
Fuel tank capacity: 6,2 |
Engine oil quantity: 0,9 |







# 100% /**Z4**C//**J**S STYLE...







# **MADE IN ITALY MOTORBIKES**

# BUILT WITH STATE OF THE ART



ONLY 2T E5 IN THE WORLD



BEST IN CLASS FOR POWER, **TORQUE & TECHNOLOGY** 





# ...100% /Z4C//S TECHNIQUE



ENDURO
MOTARD
MY23

NEW REAR FRAME
NEW SEAT
NEW AIRBOX
NEW PLASTICS
NEW INDICATORS
NEW GRAPHICS





XMF & XEF 125

**PERFORMANCE** 









XMF & XEF 125

**COMPETITION** 









XM & XE 50

# **PERFORMANCE**









XM & XE 50

**COMPETITION** 













# CABALLERO – MY23 RANGE





# **NEW DELUXE 500 TRI-COLOR**



# CABALLERO 700 FUN IS A SERIOUS THING



# CABALLERO 700

# LIKE A 500, BUT BETTER













75 cv

FULL AT ALL RPM















**ROSSO ICONICO** 



**AZZURRO STORICO** 





# THE SCOOTER IS A CONSOLIDATED CONCEPT





TECHNOLOGICAL

INNOVATIVE

MADE IN ITALY





# • TECHNOLOGICAL & INNOVATIVE •





# • TECHNOLOGICAL & INNOVATIVE •





# MAIN FEATURES



**USB SOCKET** 





**FLAT PLATFORM** 



UNDER SEAT COMPARTMENT >10LT



**KEYLESS START** 



**REMOVABLE BATTERIES** 



# AS YOU WANT ME

L1
MOPED

L3
MOTORCYCLES

**2** VERSIONS