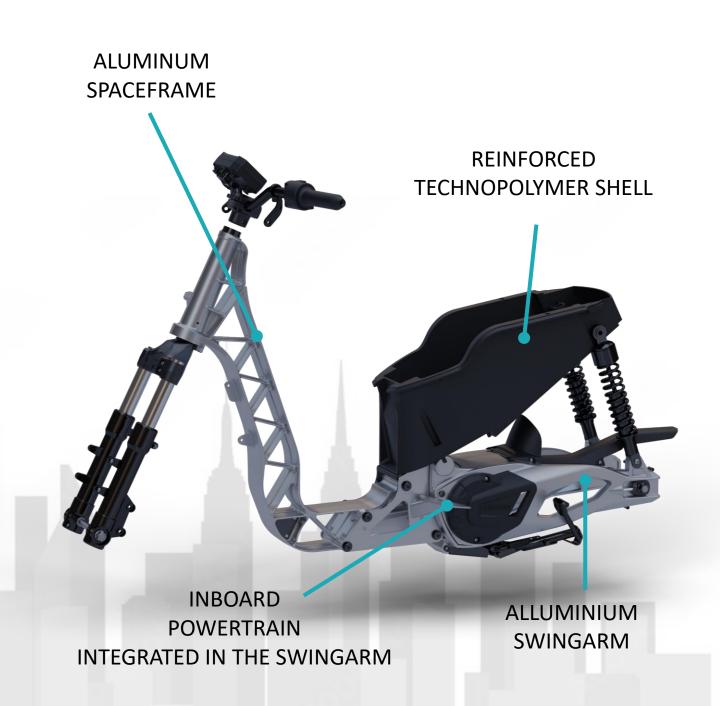

# MAIN FEATURES

**USB SOCKET** 

**FLAT PLATFORM** 

UNDER SEAT COMPARTMENT >10LT

**KEYLESS START** 

**REMOVABLE BATTERIES** 