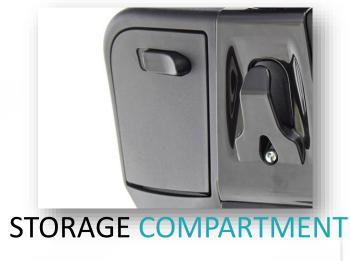

# MAIN FEATURES

**USB SOCKET** 

**FLAT PLATFORM** 

UNDER SEAT COMPARTMENT >10LT

**KEYLESS START** 

**REMOVABLE BATTERIES** 