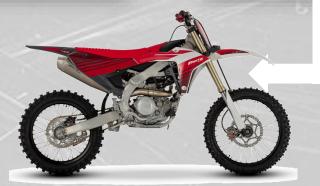

# MOTOCROSS - XXF 450cc - 4-Stroke

**Induction:** Fuel Injection **Transmission:** 5-speed

Frame type: Aluminum perimeter frame

**Tires:** Pirelli 80/100x21 - 110/90x19 **Brakes:** Hydraulic disc ø270mm

Hydraulic disc ø240mm

Front suspension: KYB ø48 mm,

fully adjustable, wheel travel 310 mm

Rear suspension: KYB, fully adjustable,

wheel travel 315 mm
Wet weight\*: 104 kg
Fuel tank capacity: 6,2 |
Engine oil quantity: 0,9 |