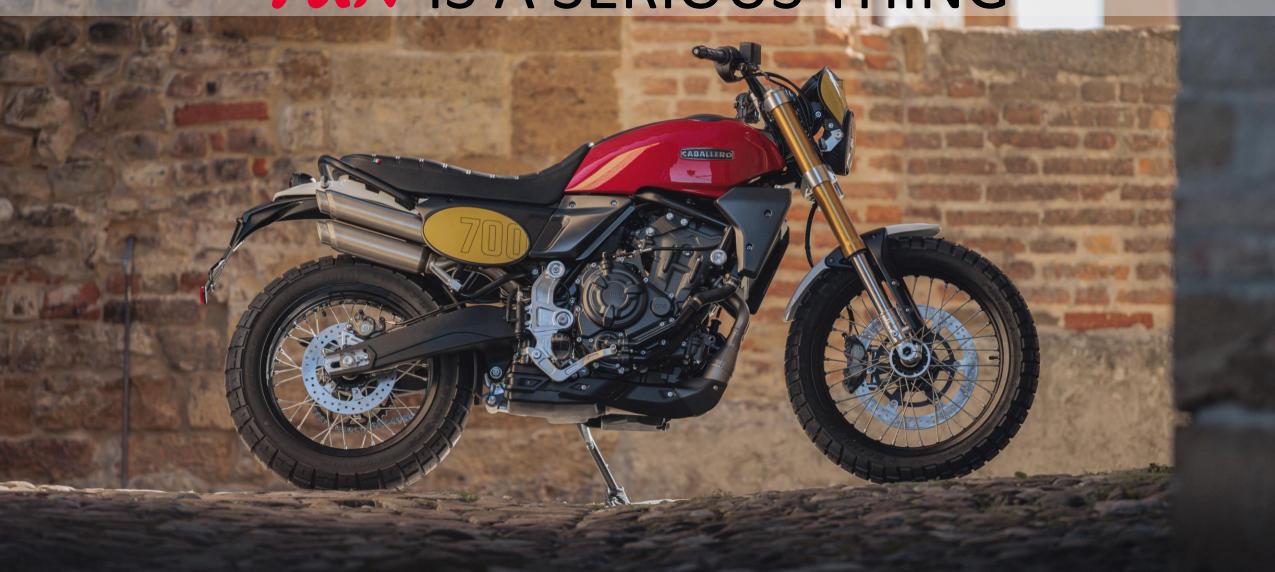

Front suspension: KYB ø48 mm,

fully adjustable, wheel travel 310 mm

Rear suspension: KYB, fully adjustable,

wheel travel 315 mm
Wet weight\*: 104 kg
Fuel tank capacity: 6,2 |
Engine oil quantity: 0,9 |







# 100% /**Z4**C//**J**S STYLE...







# **MADE IN ITALY MOTORBIKES**

# BUILT WITH STATE OF THE ART



ONLY 2T E5 IN THE WORLD



BEST IN CLASS FOR POWER, **TORQUE & TECHNOLOGY** 





# ...100% /Z4C//S TECHNIQUE



ENDURO
MOTARD
MY23

NEW REAR FRAME
NEW SEAT
NEW AIRBOX
NEW PLASTICS
NEW INDICATORS
NEW GRAPHICS





XMF & XEF 125

**PERFORMANCE** 









XMF & XEF 125

**COMPETITION** 









XM & XE 50

# **PERFORMANCE**









XM & XE 50

**COMPETITION** 













# CABALLERO – MY23 RANGE





# **NEW DELUXE 500 TRI-COLOR**



# CABALLERO 700 FUN IS A SERIOUS THING



# CABALLERO 700

# LIKE A 500, BUT BETTER













75 cv

FULL AT ALL RPM















**ROSSO ICONICO** 



**AZZURRO STORICO** 





# THE SCOOTER IS A CONSOLIDATED CONCEPT





TECHNOLOGICAL

INNOVATIVE

MADE IN ITALY





# • TECHNOLOGICAL & INNOVATIVE •





# • TECHNOLOGICAL & INNOVATIVE •





# MAIN FEATURES



**USB SOCKET** 





**FLAT PLATFORM** 



UNDER SEAT COMPARTMENT >10LT



**KEYLESS START** 



**REMOVABLE BATTERIES** 



# AS YOU WANT ME

L1
MOPED

L3
MOTORCYCLES

**2** VERSIONS