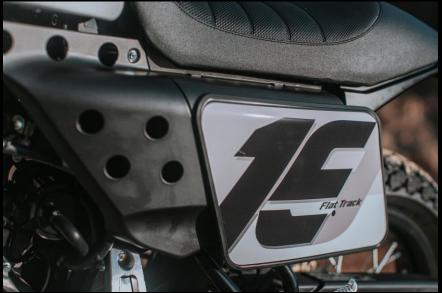

## What's new?

New Flat Track fuel tank cover colors: Silver and Matt black

New leather seat texture for an improved comfort and ergonomics feeling including Italian flag logo Easy fastening system

New lateral number plates layout for Scrambler and Flat Track

## **500** What's new?

New Flat Track fuel tank cover colors : Silver and Matt black New Rally fuel tank cover colors: Sand and Army green

New leather seat texture for an improved comfort and ergonomics feeling including Italian flag logo
Easy fastening system

New lateral number plates layout for Scrambler and Flat Track

New license plate holder with mud protection