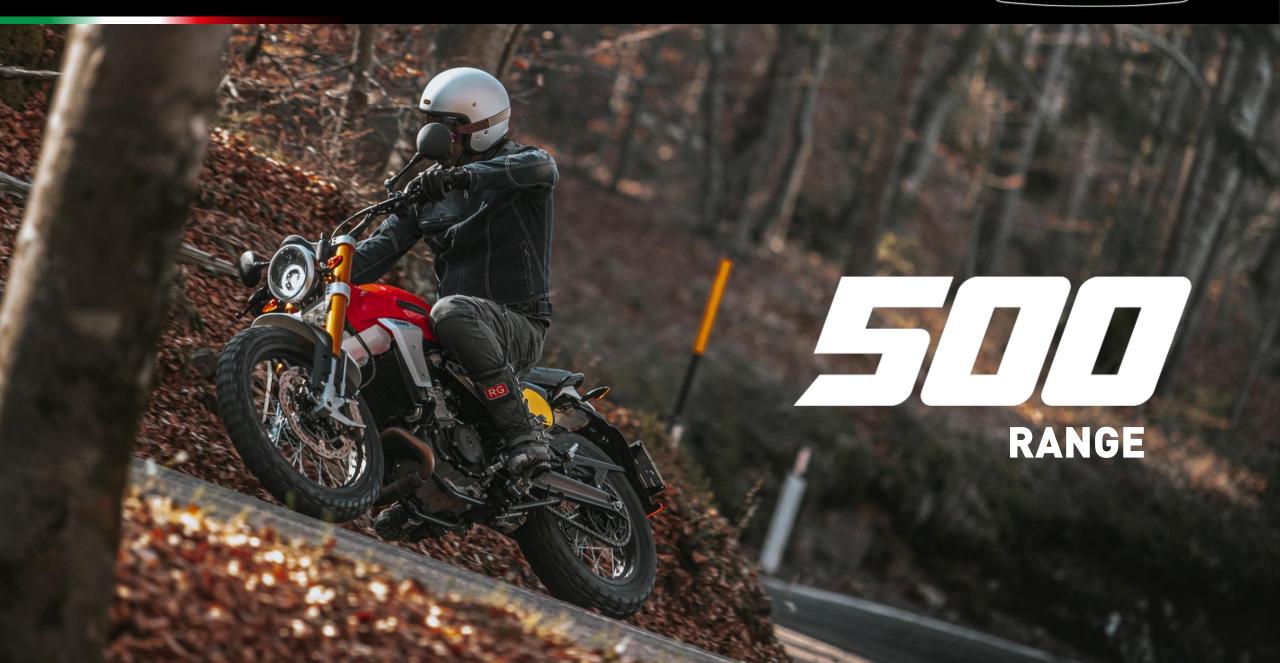

# New 500 5crambler

### **500** What's new?

450cc EU5 engine with EFI (electronic fuel injection) optimized internal transmission-ratio

Optimized cooling system (expansion tank and radiator)

Optimized and homologated Euro5 exhaust system and new carbon fiber heat protection catalyst