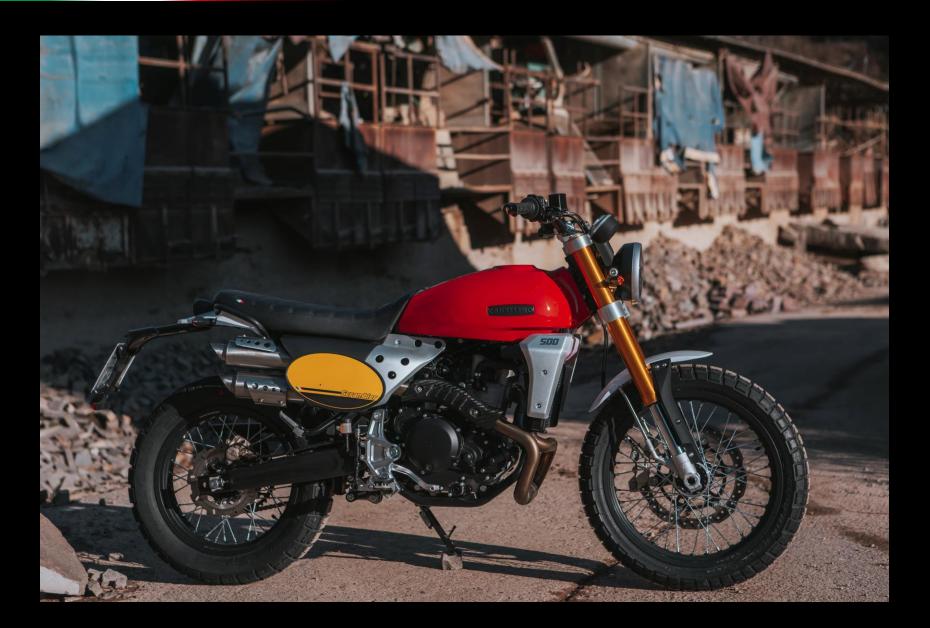

# New 500 5crambler

### **500** What's new?

450cc EU5 engine with EFI (electronic fuel injection) optimized internal transmission-ratio

Optimized cooling system (expansion tank and radiator)

Optimized and homologated Euro5 exhaust system and new carbon fiber heat protection catalyst