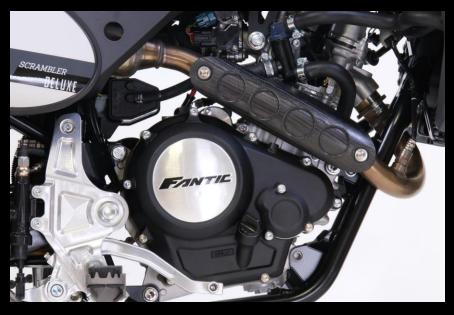

### NEW High-tech 125cc EU5 engine by Motori Minarelli with Fantic EFI (electric fuel injection)

EFI Electronic Fuel Injection

Variable Valve Actuation system (next slide)

New cylinder head for more efficient combustion: more power, less fuel consumption and less pollution.

Compact crankcase to reduce friction losses and improve efficiency

### NEW High-tech 125cc EU5 engine by Motori Minarelli with Fantic EFI (electric fuel injection)

Variable Valve Actuation system = VVA Maximum acceleration and the fast ride response

The VVA System, thanks to an actuator, allows to choose the most efficient and performing cam at any speed.
See side images.

New thermostatic valve provides immediate power release

## **125**What's new?

High-tech 125cc EU5 engine with Variable Valve Actuation and EFI

New cooling system (expansion tank and radiator)

New Euro5 homologated exhaust and new carbon fiber heat protection catalyst