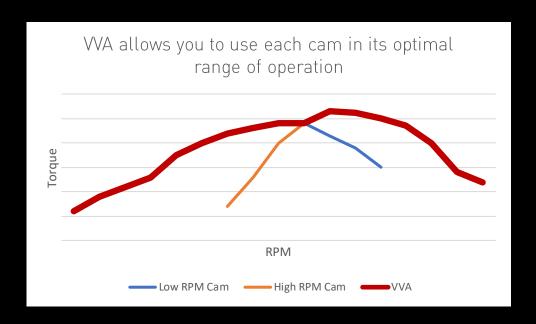

### NEW High-tech 125cc EU5 engine by Motori Minarelli with Fantic EFI (electric fuel injection)

Variable Valve Actuation system = VVA Maximum acceleration and the fast ride response

The VVA System, thanks to an actuator, allows to choose the most efficient and performing cam at any speed.
See side images.