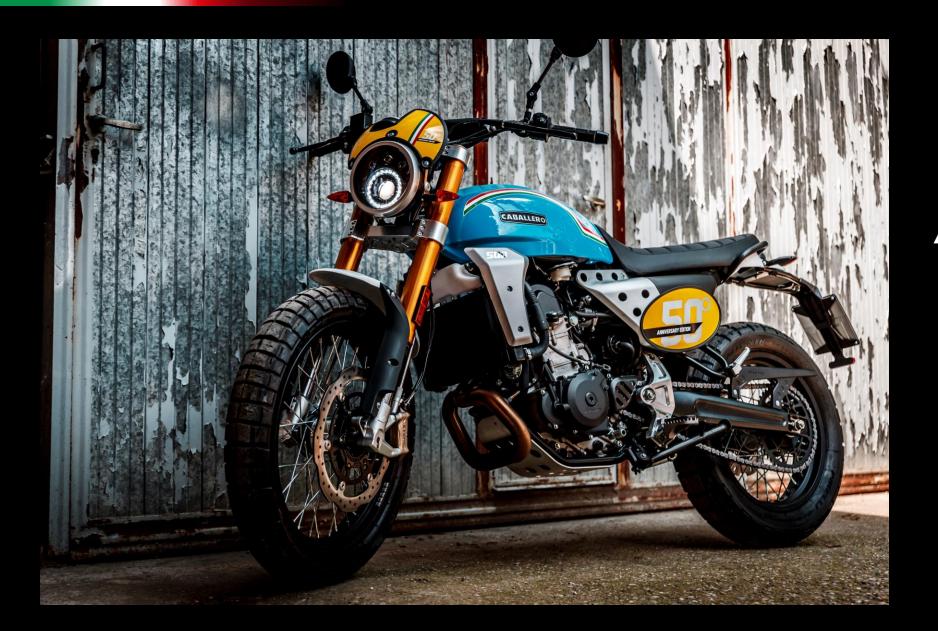

ch 125cc EU5 engine with Variable Valve Actuation and EFI

New cooling system (expansion tank and radiator)

New Euro5 homologated exhaust and new carbon fiber heat protection catalyst

New switchboard by Domino New starter/kill and ABS command













## What's new?

New Flat Track fuel tank cover colors: Silver and Matt black

New leather seat texture for an improved comfort and ergonomics feeling including Italian flag logo Easy fastening system

New lateral number plates layout for Scrambler and Flat Track

New license plate holder with mud protection

ZINHIL











# New 500 5crambler







# New 500 Flat Track



Matt Black colour available





New
500
Rally

00 MU FOR A SE NOT THE REAL PROPERTY OF THE PERSON NAMED IN Army green colour available







New
500
DELUXE







## New 500 ANNIVERSARY EDITION

Fantic Red colour available













### **500** What's new?

450cc EU5 engine with EFI (electronic fuel injection) optimized internal transmission-ratio

Optimized cooling system (expansion tank and radiator)

Optimized and homologated Euro5 exhaust system and new carbon fiber heat protection catalyst

New switchboard by Domino New starter/kill and ABS command



### CABALLERO









## **500** What's new?

New Flat Track fuel tank cover colors : Silver and Matt black New Rally fuel tank cover colors: Sand and Army green

New leather seat texture for an improved comfort and ergonomics feeling including Italian flag logo
Easy fastening system

New lateral number plates layout for Scrambler and Flat Track

New license plate holder with mud protection