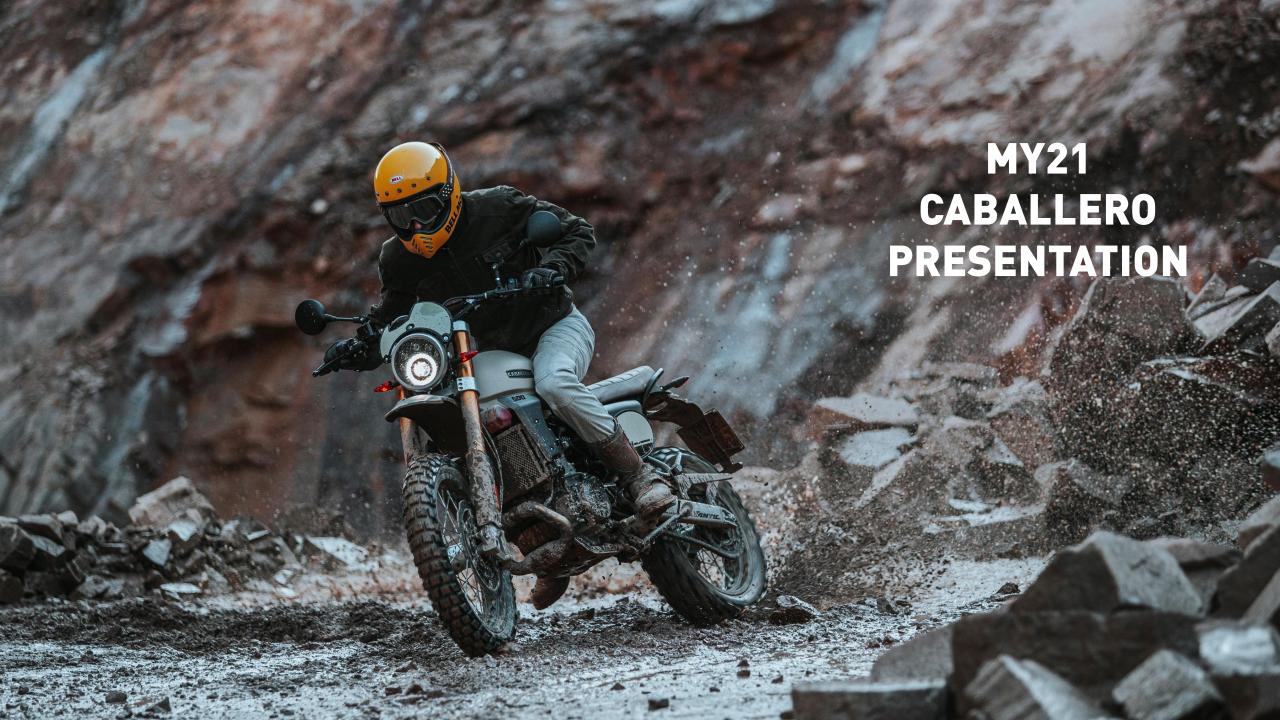

The content of this document is property of Fantic Motor.

Please do not share the content of these pages on social media, your website or media. We will do it in the next 10 days.

You will receive soon HQ contents for promotion on social media or ADV activities.

Thanks for your collaboration













**SCRAMBLER 125** 

FLAT TRACK 125
2 colours

DELUXE 125

new



**SCRAMBLER 500** 

FLAT TRACK 500 2 colours

**DELUXE 500** 

**RALLY 500** 

2 colours

**ANNIVERSARY 500** 

2 colours







### NEW High-tech 125cc EU5 engine by Motori Minarelli with Fantic EFI (electric fuel injection)

EFI Electronic Fuel Injection

Variable Valve Actuation system (next slide)

New cylinder head for more efficient combustion: more power, less fuel consumption and less pollution.

### Slipper clutch:

prevents the rear wheel locking when riders decelerate.

High safety level comparable only with competitors high range models.

Improves shifting feeling by reducing clutch friction up to 20%.

Compact crankcase to reduce friction losses and improve efficiency





### NEW High-tech 125cc EU5