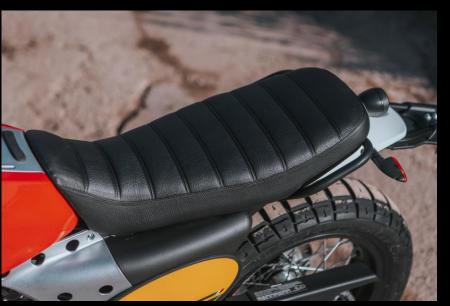

## What's new?

New Flat Track fuel tank cover colors: Silver and Matt black

New leather seat texture for an improved comfort and ergonomics feeling including Italian flag logo Easy fastening system

New lateral number plates layout for Scrambler and Flat Track