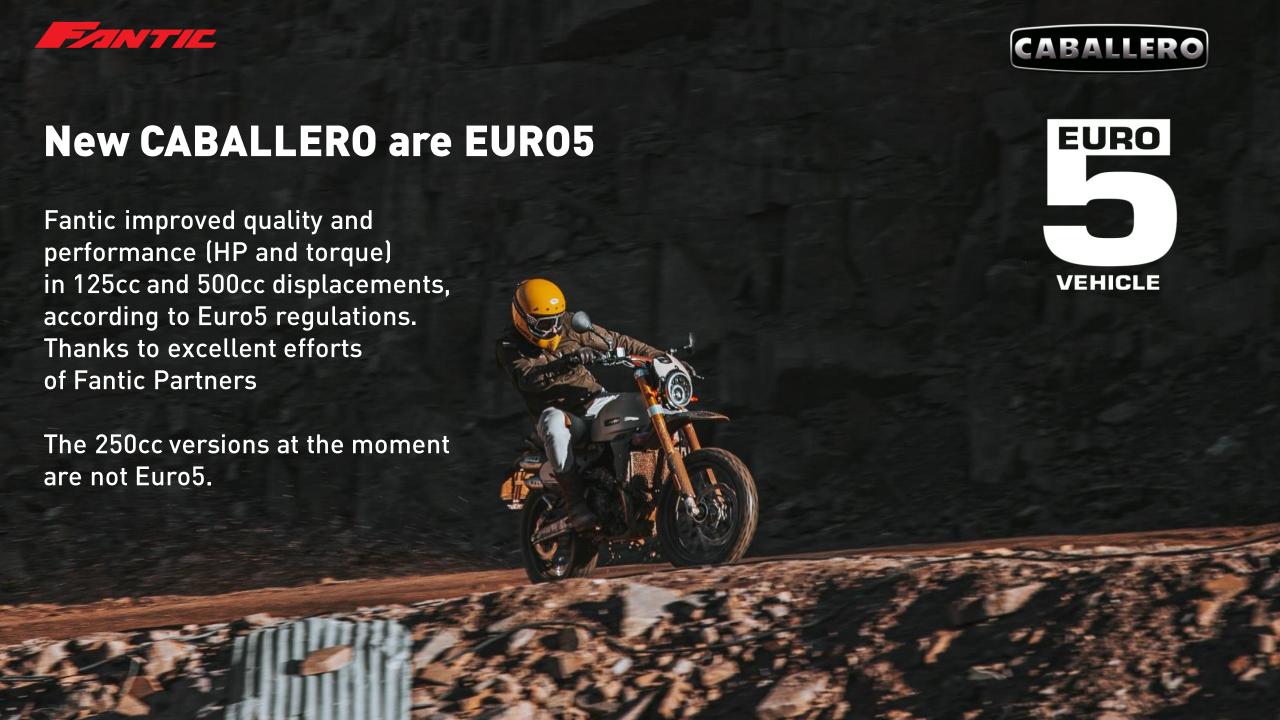

### NEW High-tech 125cc EU5 engine by Motori Minarelli with Fantic EFI (electric fuel injection)

EFI Electronic Fuel Injection

Variable Valve Actuation system (next slide)

New cylinder head for more efficient combustion: more power, less fuel consumption and less pollution.

### NEW High-tech 125cc EU5 engine by Motori Minarelli with Fantic EFI (electric fuel injection)

Variable Valve Actuation system = VVA Maximum acceleration and the fast ride response

The VVA System, thanks to an actuator, allows to choose the most efficient and performing cam at any speed.
See side images.

## **125**What's new?

High-tech 125cc EU5 engine with Variable Valve Actuation and EFI

New cooling system (expansion tank and radiator)

New Euro5 homologated exhaust and new carbon fiber heat protection catalyst

### **500** What's new?

450cc EU5 engine with EFI (electronic fuel injection) optimized internal transmission-ratio

Optimized cooling system (expansion tank and radiator)

Optimized and homologated Euro5 exhaust system and new carbon fiber heat protection catalyst