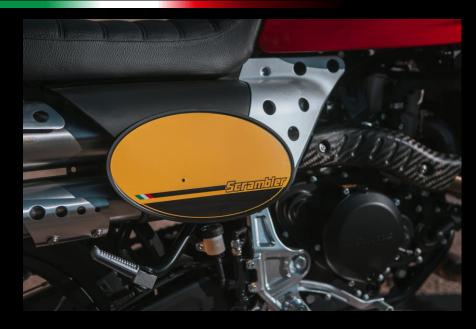

## **500** What's new?

New Flat Track fuel tank cover colors : Silver and Matt black New Rally fuel tank cover colors: Sand and Army green

New leather seat texture for an improved comfort and ergonomics feeling including Italian flag logo
Easy fastening system

New lateral number plates layout for Scrambler and Flat Track

New license plate holder with mud protection