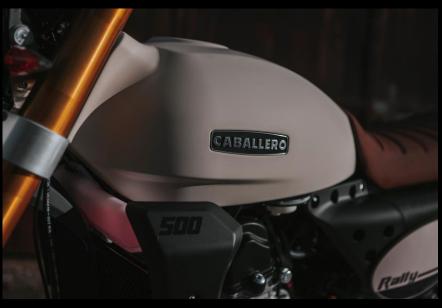

### CABALLERO

## **500** What's new?

New Flat Track fuel tank cover colors : Silver and Matt black New Rally fuel tank cover colors: Sand and Army green

New leather seat texture for an improved comfort and ergonomics feeling including Italian flag logo
Easy fastening system