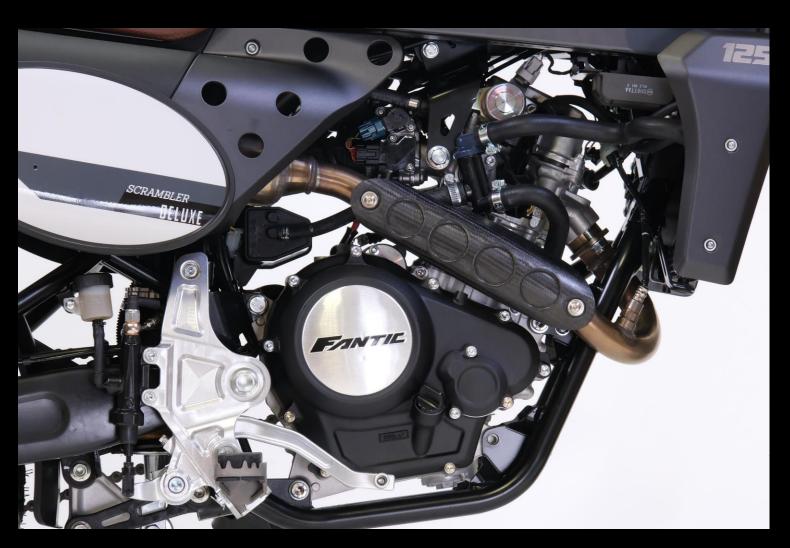

### NEW High-tech 125cc EU5 engine by Motori Minarelli with Fantic EFI (electric fuel injection)

EFI Electronic Fuel Injection

Variable Valve Actuation system (next slide)

New cylinder head for more efficient combustion: more power, less fuel consumption and less pollution.

### NEW High-tech 125cc EU5 engine by Motori Minarelli with Fantic EFI (electric fuel injection)

Variable Valve Actuation system = VVA Maximum acceleration and the fast ride response

The VVA System, thanks to an actuator, allows to choose the most efficient and performing cam at any speed.
See side images.