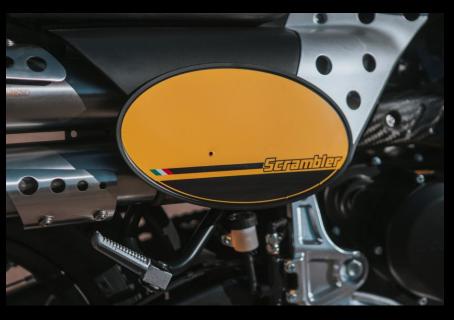

## What's new?

New Flat Track fuel tank cover colors: Silver and Matt black

New leather seat texture for an improved comfort and ergonomics feeling including Italian flag logo Easy fastening system

New lateral number plates layout for Scrambler and Flat Track

## **500** What's new?

New Flat Track fuel tank cover colors : Silver and Matt black New Rally fuel tank cover colors: Sand and Army green

New leather seat texture for an improved comfort and ergonomics feeling including Italian flag logo
Easy fastening system