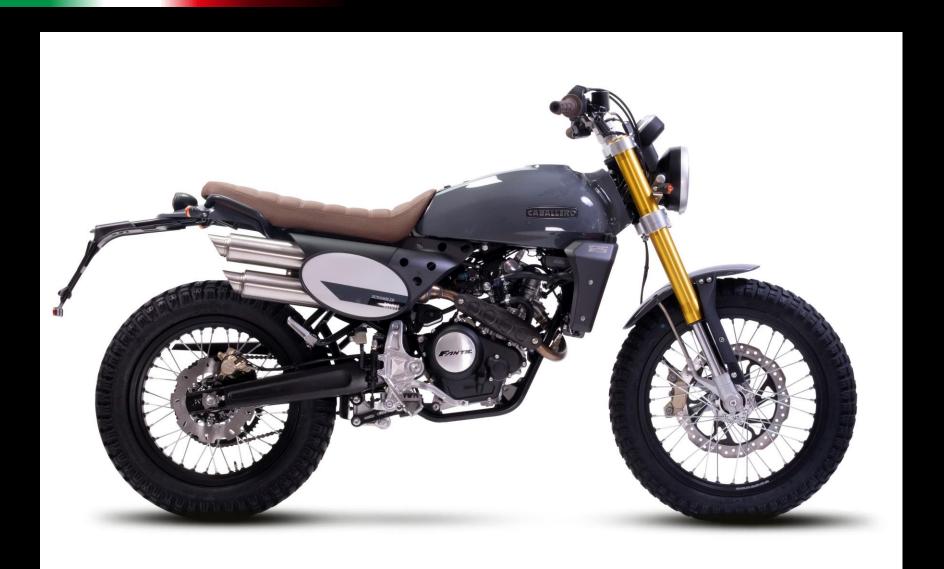

e Actuation system (next slide)

New cylinder head for more efficient combustion: more power, less fuel consumption and less pollution.

### Slipper clutch:

prevents the rear wheel locking when riders decelerate.

High safety level comparable only with competitors high range models.

Improves shifting feeling by reducing clutch friction up to 20%.

Compact crankcase to reduce friction losses and improve efficiency





### NEW High-tech 125cc EU5 engine by Motori Minarelli with Fantic EFI (electric fuel injection)

Variable Valve Actuation system = VVA Maximum acceleration and the fast ride response

The VVA System, thanks to an actuator, allows to choose the most efficient and performing cam at any speed.
See side images.

New thermostatic valve provides immediate power release











# New 125 DELUXE

Also available in versions:

Scrambler 125

Flat Track 125

2 colours













## **125**What's new?

High-tech 125cc EU5 engine with Variable Valve Actuation and EFI

New cooling system (expansion tank and radiator)

New Euro5 homologated exhaust and new carbon fiber heat protection catalyst

New switchboard by Domino New starter/kill and ABS command













## What's new?

New Flat Track fuel tank cover colors: Silver and Matt black

New leather seat texture for an improved comfort and ergonomics feeling including Italian flag logo Easy fastening system

New lateral number plates layout for Scrambler and Flat Track

New license plate holder with mud protection

ZINHIL











# New 500 5crambler







# New 500 Flat Track



Matt Black colour available