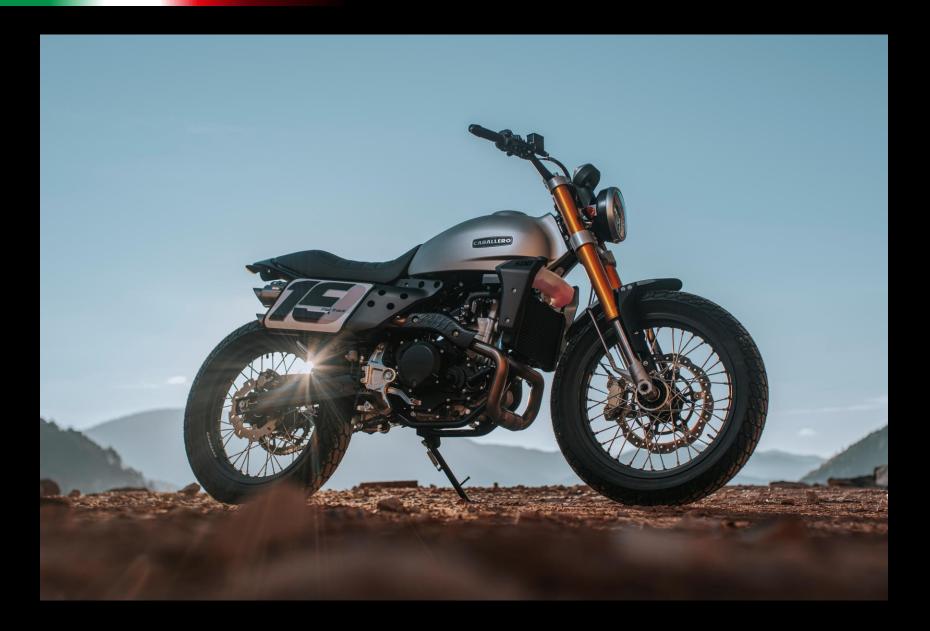

### CABALLERO

## **500** What's new?

New Flat Track fuel tank cover colors : Silver and Matt black New Rally fuel tank cover colors: Sand and Army green

New leather seat texture for an improved comfort and ergonomics feeling including Italian flag logo
Easy fastening system