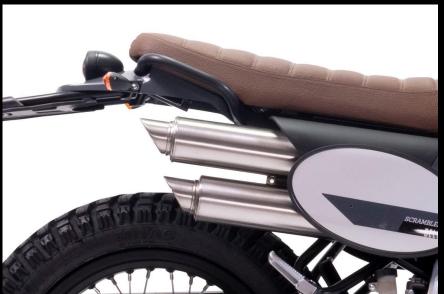

## What's new?

New Flat Track fuel tank cover colors: Silver and Matt black

New leather seat texture for an improved comfort and ergonomics feeling including Italian flag logo Easy fastening system

New lateral number plates layout for Scrambler and Flat Track

## **500** What's new?

New Flat Track fuel tank cover colors : Silver and Matt black New Rally fuel tank cover colors: Sand and Army green

New leather seat texture for an improved comfort and ergonomics feeling including Italian flag logo
Easy fastening system

New lateral number plates layout for Scrambler and Flat Track

New license plate holder with mud protection