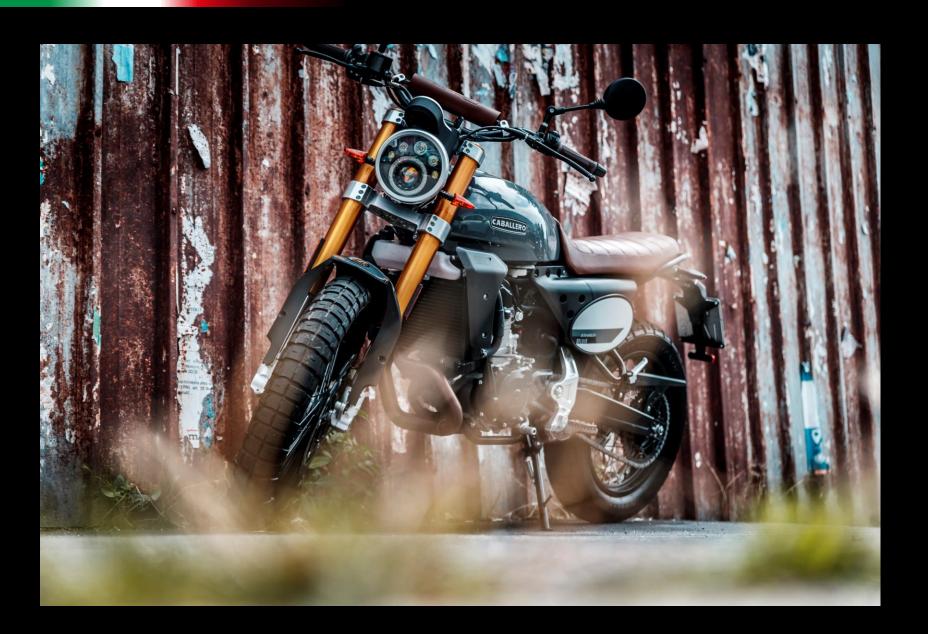

### CABALLERO

## **500** What's new?

New Flat Track fuel tank cover colors : Silver and Matt black New Rally fuel tank cover colors: Sand and Army green

New leather seat texture for an improved comfort and ergonomics feeling including Italian flag logo
Easy fastening system