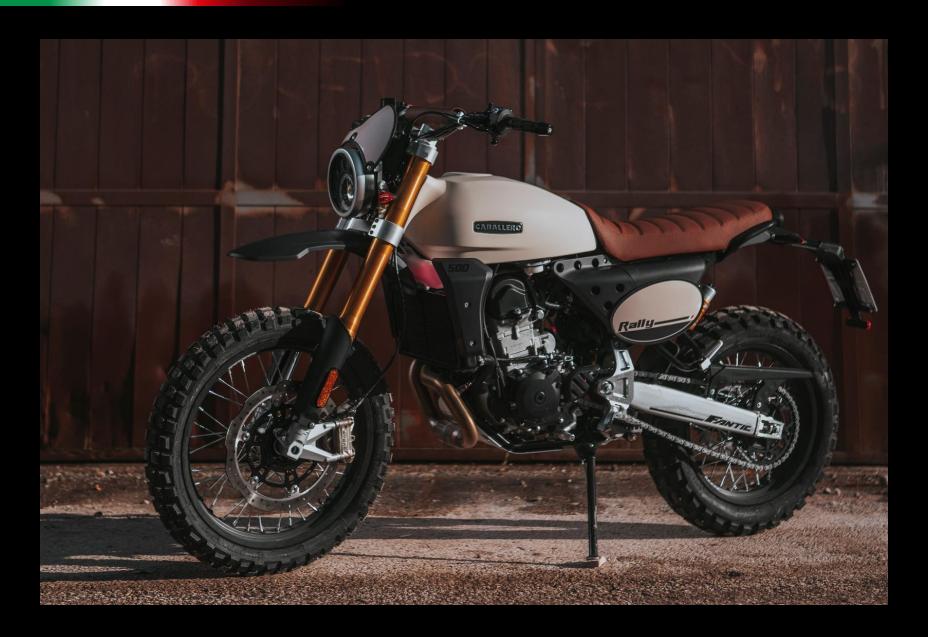

**RALLY 500** 

2 colours

**ANNIVERSARY 500** 

2 colours

## **500** What's new?

New Flat Track fuel tank cover colors : Silver and Matt black New Rally fuel tank cover colors: Sand and Army green

New leather seat texture for an improved comfort and ergonomics feeling including Italian flag logo
Easy fastening system